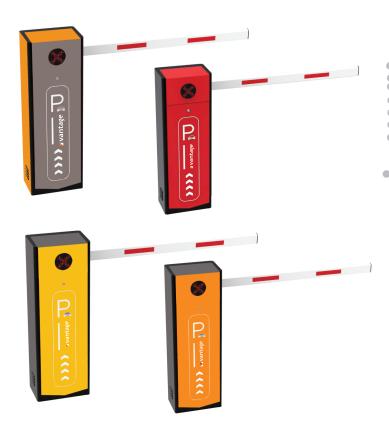

Cto 70°C                                                                                                           |
| Cabinet Dimension       | 340(W)x250(D)x1004(H)mm                                                                                               |
| Weight                  | 45kgs (not including barrier arm)                                                                                     |
| Certifications          | CE, FCC, ROHS                                                                                                         |

<sup>\*</sup>Exact products and specifications shown may vary by geographic region and are subject to change without notice. Weights and measurements are approximate and may vary.

#### **DIMENSION:**



## **Boom Barrier Color Option**



#### VANTAGE INTEGRATED SECURITY SOLUTIONS LIMITED.

B3, Bredon House 321, Tenttenhall Road Tettenhall, Wolverhampton West Midlands, WV6 0JZ United Kingdom

Ph:+44-1902-793383, Email: sales@vantagesecurity.com





(AN ISO 9001: 2008, ISO 14001: 2004 CERTIFIED COMPANY)