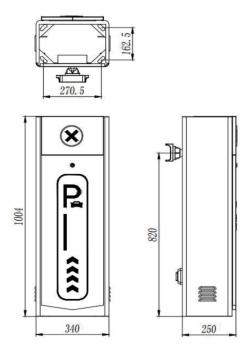

## VV-VM7206EB-R/L6E12

| Parameter               | Specifications                                                                                                        |
|-------------------------|-----------------------------------------------------------------------------------------------------------------------|
| Drive                   | Turbine worm gear with brushless DC motor                                                                             |
| Opening & Closing Times | 1.5 sec to 6 sec adjustable (proportional to arm length)                                                              |
| Arm Direction           | Left or right adjustable                                                                                              |
| Arm Type & Length       | Telescopic arm with adjustable length from 3.5m to 6m<br>Straight arm length up to 6m with Red & Green LED (Optional) |
| Input Control Signal    | Switch, RS485                                                                                                         |
| Anti-Smashing Function  | Rebound opening when the arm is obstructed                                                                            |
| Operation Mode          | Auto/Manual                                                                                                           |
| Service Life            | >3 million operation cycles                                                                                           |
| Working Voltage         | 24V                                                                                                                   |
| Motor Power             | 150W                                                                                                                  |
| Ingress Protection      | IP54                                                                                                                  |
| Power Supply            | AC220V±10%V,50Hz                                                                                                      |
| Relative Humidity       | <90% no condensation                                                                                                  |
| Working Temperature     | 25°Cto 70°C                                                                                                           |
| Cabinet Dimension       | 340(W)x250(D)x1004(H)mm                                                                                               |
| Weight                  | 45kgs (not including barrier arm)                                                                                     |
| Certifications          | CE, FCC, ROHS                                                                                                         |

#### **DIMENSION:**