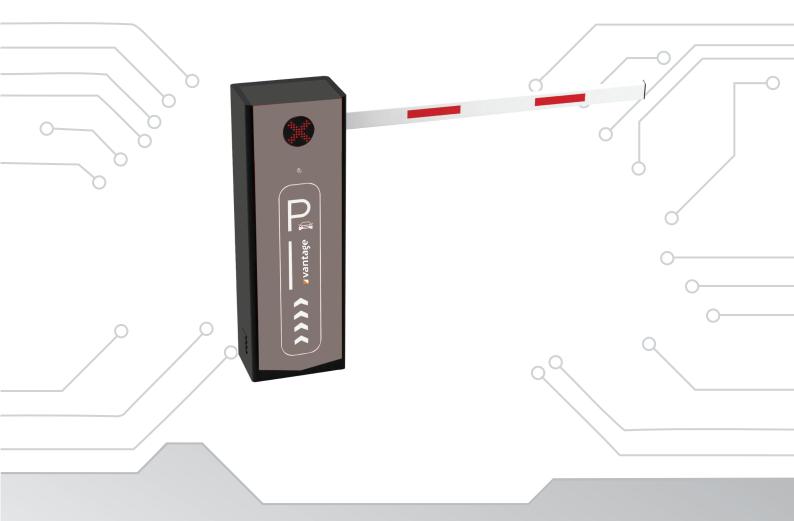

# ENTRANCE MANAGEMENT SYSTEM

## VV-VM7206EB-R/L6E12

SUPER FAST ELECTRONIC BOOM BARRIER

### **FEATURES**

High Performance Boom Barrier with Electromechanical motor

100% duty cycle with >3 million operations

Opening time & closing time 1.5sec to 6sec (adjustable)

Traffic Light can be integrated to further enhance safety

Built-in LED status indicator

Manual push button & wireless remote with up, down and stop functionality

High traffic application- toll plazas, malls, business towers etc.

Integration support with any RFID/Biometric Reader through NO input

Supports built-in sensors for safety rebound function

Maximum boom length upto 6mtr supported (with optional LED)