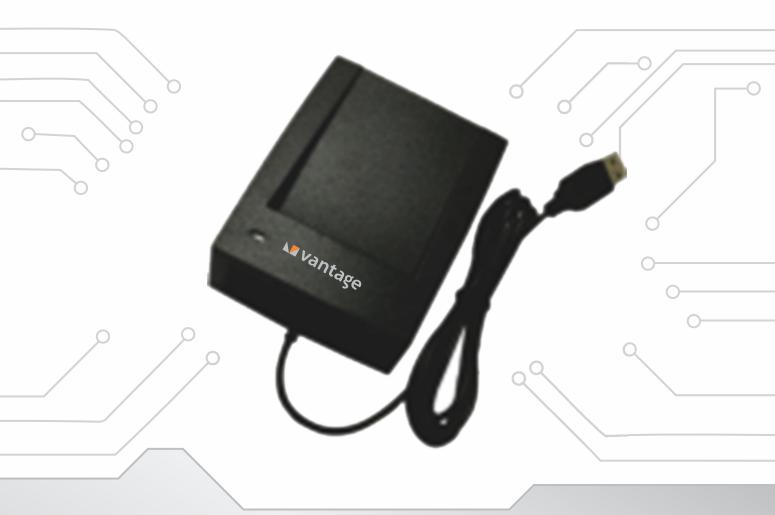

# W-RF200U-EME2 USB BASED RFID ENROLLMENT READER

# FEATURES

Wiegand-based USB Enrollment Readers for enrollment of RF cards

Operating frequency of 125 kHz

Read range of 2-3cm

Table top design

www.vantagesecurity.com

### W-RF200U-EME2

| Parameter           | Specifications      |
|---------------------|---------------------|
| Working Voltage     | DC 5V ( USB Power ) |
| Working current     | <=100mA             |
| Reading Range       | 3 to 5cm            |
| Dimension           | 110 X 80 X 25(mm)   |
| Output Format       | USB                 |
| Working Temperature | 10~+70 °C           |
| Working Humidity    | 10% to 95% R.H      |
| Card Type           | EM/Mifare           |
| Color               | Black               |
| Certifications      | CE, FCC, ROHS       |