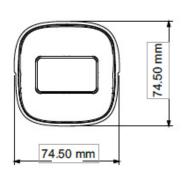

## VV-NC91185B-F3IRT1

| Environmental  | Enclosure             | IP 67 Weather proof outdoor enclosure             |
|----------------|-----------------------|---------------------------------------------------|
|                | Mounting bracket      | Integrated mounting bracket with cable management |
|                | Operating Temperature | -30°C to + 60°C                                   |
|                | Operating Humidity    | 95% or less (non-condensing)                      |
| Mechanical     | Color                 | White                                             |
|                | Dimensions            | 167.5 × 74.5 × 74.5mm                             |
|                | Weight                | Approx. 0.39KG                                    |
| Certifications | Certifications        | CE, FCC, RoHS                                     |

#### DIMENSIONS

Unit: mm