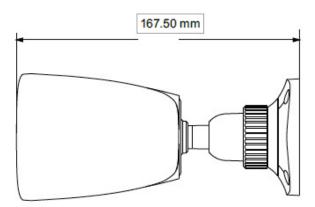

## VV-NC91185B-F3IRT1

| Environmental  | Enclosure             | IP 67 Weather proof outdoor enclosure             |
|----------------|-----------------------|---------------------------------------------------|
|                | Mounting bracket      | Integrated mounting bracket with cable management |
|                | Operating Temperature | -30°C to + 60°C                                   |
|                | Operating Humidity    | 95% or less (non-condensing)                      |
| Mechanical     | Color                 | White                                             |
|                | Dimensions            | 167.5 × 74.5 × 74.5mm                             |
|                | Weight                | Approx. 0.39KG                                    |
| Certifications | Certifications        | CE, FCC, RoHS                                     |

#### DIMENSIONS

Unit: mm