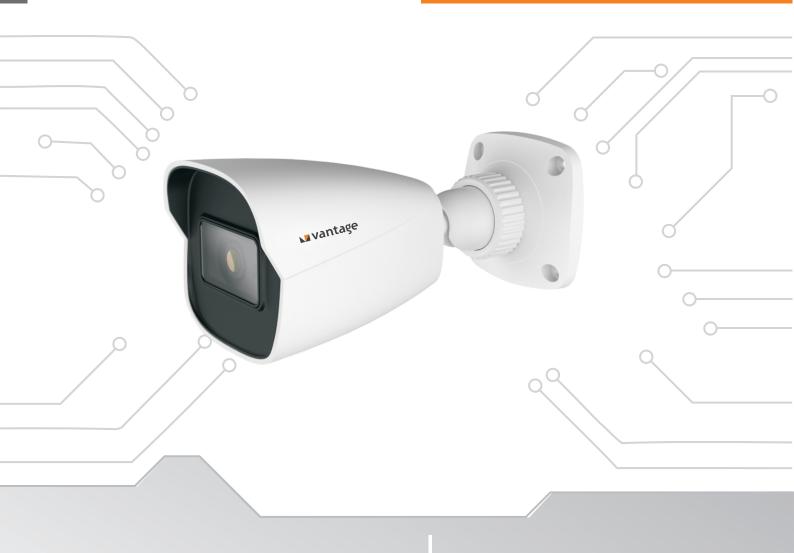

# FULL HIGH DEFINITION 5MP IP BULLET CAMERA

## VV-NC91185B-F3IRT1

IR NIGHT VISION FIXED CAMERA

### **FEATURES**

Full HD 5MP (  $2592 \times 1944$  ) resolution

1/2.5" Progressive Scan CMOS Sensor

Inbuilt smart IR LEDs with intensity control

High performance IR Cut mechanical filter for True Day & Night vision

Inbuilt DWDR, 3D DNR, HLC, BLC, Defog & ROI functions

Support triple streams

Support CVBS video output and one-way audio

IP67 Weather proof outdoor enclosure