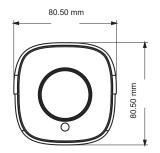

### VV-NC41005B-AF3IR2T1

| Features       | Smart Analytics                                                                                                                                                                                                                                                                                                                                                                                                                                                                                                                                                                                                                                                                                                                                                                                                                                                                                                                                                                                                                                                                                                                                                                                                                                                                                                                                                                                                                                                                                                                                                                                                                                                                                                                                                                                                                                                                                                                                                                                                                                                                                                                | Line crossing, Intrusion detection, Object removal ,Abnormal video detection, |
|----------------|--------------------------------------------------------------------------------------------------------------------------------------------------------------------------------------------------------------------------------------------------------------------------------------------------------------------------------------------------------------------------------------------------------------------------------------------------------------------------------------------------------------------------------------------------------------------------------------------------------------------------------------------------------------------------------------------------------------------------------------------------------------------------------------------------------------------------------------------------------------------------------------------------------------------------------------------------------------------------------------------------------------------------------------------------------------------------------------------------------------------------------------------------------------------------------------------------------------------------------------------------------------------------------------------------------------------------------------------------------------------------------------------------------------------------------------------------------------------------------------------------------------------------------------------------------------------------------------------------------------------------------------------------------------------------------------------------------------------------------------------------------------------------------------------------------------------------------------------------------------------------------------------------------------------------------------------------------------------------------------------------------------------------------------------------------------------------------------------------------------------------------|-------------------------------------------------------------------------------|
| Electrical     | Power Requirement                                                                                                                                                                                                                                                                                                                                                                                                                                                                                                                                                                                                                                                                                                                                                                                                                                                                                                                                                                                                                                                                                                                                                                                                                                                                                                                                                                                                                                                                                                                                                                                                                                                                                                                                                                                                                                                                                                                                                                                                                                                                                                              | 12 VDC ± 10% , PoE (802.3af)                                                  |
|                | Power Consumption                                                                                                                                                                                                                                                                                                                                                                                                                                                                                                                                                                                                                                                                                                                                                                                                                                                                                                                                                                                                                                                                                                                                                                                                                                                                                                                                                                                                                                                                                                                                                                                                                                                                                                                                                                                                                                                                                                                                                                                                                                                                                                              | Max. 9W                                                                       |
| Environmental  | Enclosure                                                                                                                                                                                                                                                                                                                                                                                                                                                                                                                                                                                                                                                                                                                                                                                                                                                                                                                                                                                                                                                                                                                                                                                                                                                                                                                                                                                                                                                                                                                                                                                                                                                                                                                                                                                                                                                                                                                                                                                                                                                                                                                      | IP67 Weather proof outdoor enclosure                                          |
|                | Mounting bracket                                                                                                                                                                                                                                                                                                                                                                                                                                                                                                                                                                                                                                                                                                                                                                                                                                                                                                                                                                                                                                                                                                                                                                                                                                                                                                                                                                                                                                                                                                                                                                                                                                                                                                                                                                                                                                                                                                                                                                                                                                                                                                               | Integrated mounting bracket with cable management                             |
|                | Operating Temperature                                                                                                                                                                                                                                                                                                                                                                                                                                                                                                                                                                                                                                                                                                                                                                                                                                                                                                                                                                                                                                                                                                                                                                                                                                                                                                                                                                                                                                                                                                                                                                                                                                                                                                                                                                                                                                                                                                                                                                                                                                                                                                          | -30°C to + 60°C                                                               |
|                | Operating Humidity                                                                                                                                                                                                                                                                                                                                                                                                                                                                                                                                                                                                                                                                                                                                                                                                                                                                                                                                                                                                                                                                                                                                                                                                                                                                                                                                                                                                                                                                                                                                                                                                                                                                                                                                                                                                                                                                                                                                                                                                                                                                                                             | 95% or less (non-condensing)                                                  |
| Mechanical     | Color                                                                                                                                                                                                                                                                                                                                                                                                                                                                                                                                                                                                                                                                                                                                                                                                                                                                                                                                                                                                                                                                                                                                                                                                                                                                                                                                                                                                                                                                                                                                                                                                                                                                                                                                                                                                                                                                                                                                                                                                                                                                                                                          | White                                                                         |
|                | Dimensions                                                                                                                                                                                                                                                                                                                                                                                                                                                                                                                                                                                                                                                                                                                                                                                                                                                                                                                                                                                                                                                                                                                                                                                                                                                                                                                                                                                                                                                                                                                                                                                                                                                                                                                                                                                                                                                                                                                                                                                                                                                                                                                     | 217.7 × 80.5 × 80.5 mm                                                        |
|                | Weight                                                                                                                                                                                                                                                                                                                                                                                                                                                                                                                                                                                                                                                                                                                                                                                                                                                                                                                                                                                                                                                                                                                                                                                                                                                                                                                                                                                                                                                                                                                                                                                                                                                                                                                                                                                                                                                                                                                                                                                                                                                                                                                         | 650g                                                                          |
| Certifications | Certifications                                                                                                                                                                                                                                                                                                                                                                                                                                                                                                                                                                                                                                                                                                                                                                                                                                                                                                                                                                                                                                                                                                                                                                                                                                                                                                                                                                                                                                                                                                                                                                                                                                                                                                                                                                                                                                                                                                                                                                                                                                                                                                                 | CE, FCC, RoHS                                                                 |
|                | The state of the s |                                                                               |

#### **DIMENSIONS**

Unit: mm