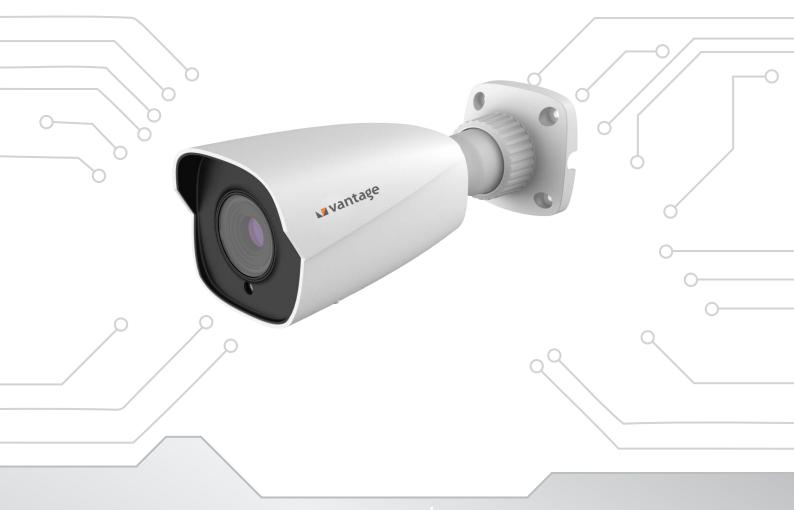

# **FULL HIGH DEFINITION**

H.265 5MP IP BULLET CAMERA

## VV-NC41005B-AF3IR2T1

IR NIGHT VISION FIXED CAMERA

### **FEATURES**

Full High Definition 5MP ( 2592 x 1944) resolution

H.265 video compression technology with real time encoding

Inbuilt High intensity Smart IR LEDs with intensity control

Inbuilt True WDR, 3D DNR, HLC, Defog & BLC functions

Support triple streams

Supports Smart Analytics Functions

IP67 Weather proof outdoor enclosure