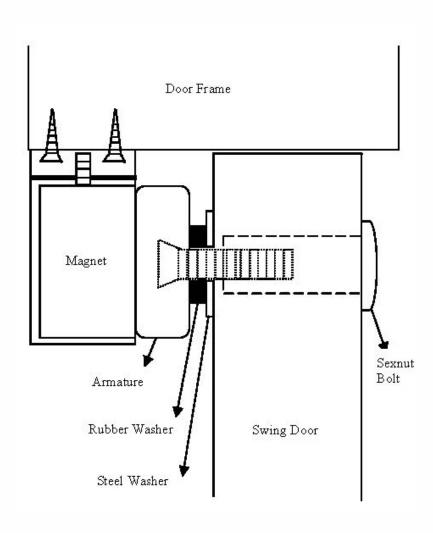

# ACCESS CONTROL ACCESSORIES

## VV-AX600EM-SDH2

SINGLE DOOR EM LOCK 600 LBS





#### **FEATURES**

Single Door Electro-magnetic Lock with 600 Lbs holding force

Surface mount

With dual color LED indication

Operating voltage 12VDC

Current drawn 500mA

MOV surge protection

## W-AX600EM-SDH2

\*Exact products and specifications shown may vary by geographic region and are subject to change without notice. Weights and measurements are approximate and may vary.

### **Installation Guide**

Unit:mm



## VANTAGE INTEGRATED SECURITY SOLUTIONS LIMITED.

B3, Bredon House 321, Tenttenhall Road Tettenhall, Wolverhampton West Midlands, WV6 0JZ United Kingdom Ph:+44-1902-793383, Email: sales@vantagesecurity.com