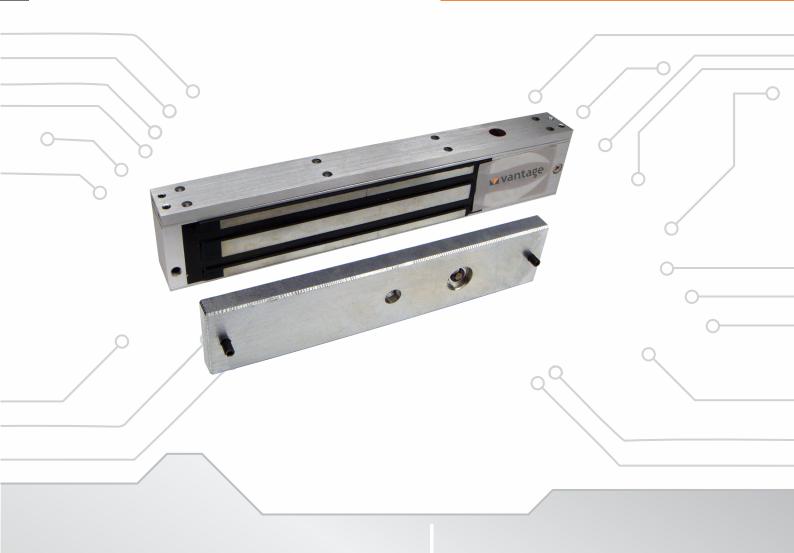

## VV-AX600EM-SDH2

SINGLE DOOR EM LOCK 600 LBS

#### **FEATURES**

Single Door Electro-magnetic Lock with 600 Lbs holding force

Surface mount

With dual color LED indication

Operating voltage 12VDC

Current drawn 500mA

MOV surge protection