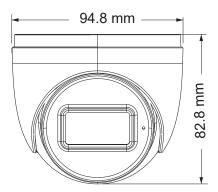

### **DIMENSIONS**

Unit: mm

## VV-AC5M69PD-M10F3T1

|                            | Image sensor                            | 1/2.5" Progressive Scan CMOS Sensor                        |
|----------------------------|-----------------------------------------|------------------------------------------------------------|
| Camera                     | Signal System                           | PAL/NTSC                                                   |
|                            | Effective Pixels                        | 2560 (H) × 1936 (V)                                        |
|                            | Frequency                               | PAL / NTSC                                                 |
|                            | Image Resolution                        | 5 Megapixel                                                |
|                            | Minimum Illumination                    | 0 Lux at IR on                                             |
|                            | Signal to Noise                         | ≥52dB (AGC OFF)                                            |
|                            | Shutter Time                            | Auto                                                       |
|                            | White Balance                           | Auto / Manual                                              |
|                            | Angle Adjustment                        | Pan: 0°~360°; Tilt: 0°~75°; Rotation: 0°~360°              |
| Lens                       | Lens Type                               | 3.6mm lens                                                 |
|                            | Lens Mount                              | M12                                                        |
| Day/Night<br>Functionality | Day & Night                             | True Day & Night with ICR                                  |
|                            | IR Cut                                  | High performance Mechanical IR Cut Filter with auto switch |
|                            | *************************************** |                                                            |
|                            | IR Source                               | High performance IR LEDs with intensity control            |
|                            | IR Range                                | Up to 20 Mtrs                                              |
| Operational<br>Features    | Global Exposure                         | Supported                                                  |
|                            | Central Exposure                        | Supported                                                  |
|                            | Frame Rate                              | 5MP@20fps/4MP@30fps                                        |
|                            | OSD Menu                                | Supported                                                  |
|                            | Digital DNR                             | Supported 2D DNR                                           |
|                            | BLC                                     | Supported                                                  |
|                            | Defect Correction                       | Supported                                                  |
|                            | Image Setting                           | Supported                                                  |
| Interface                  | Video Output                            | AHD / TVI /CVI Video output                                |
|                            | Power Input                             | Standard DC Jack                                           |
| Electrical                 | Power Requirement                       | DC 12V (± 15%)                                             |
|                            | Power Consumption                       | <3 W with IR on                                            |
| Environmental              | Protection Grade                        | IP67                                                       |
|                            | Operating Temperature                   | -10°C to + 40°C                                            |
|                            | Operating Humidity                      | 90% or less (non-condensing)                               |
| Mechanical                 | Color                                   | White                                                      |
|                            | Dimensions                              | Ф 94.8 х 82.8                                              |
|                            | Weight                                  | Approx. 0.2KG                                              |
| Certification              | Certification                           | CE, FCC, RoHS                                              |
|                            |                                         |                                                            |