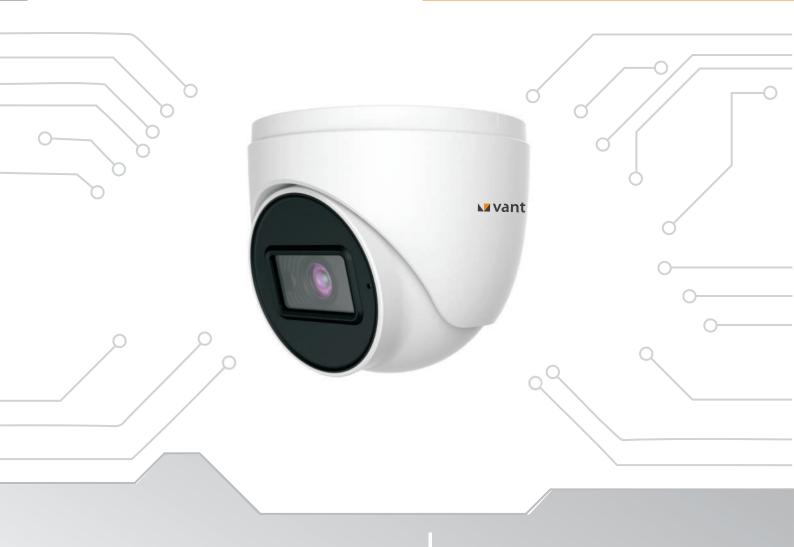

# HIGH DEFINITION 5MP ANALOG DOME CAMERA

## VV-AC5M69PD-M10F3T1 IR NIGHT VISION FIXED CAMERA

#### **FEATURES**

5 Megapixel HD resolution (2560x1936 pixels)

1/2.5" Progressive Scan CMOS sensor

AHD/TVI/CVI camera supported

Inbuilt IR LEDS for 20 mtr IR range

High performance IR Cut mechanical filter for True Day & night vision

Up to 1500 TVL resolution

High speed, long distance and real time transmission

IP67 Weather proof enclosure