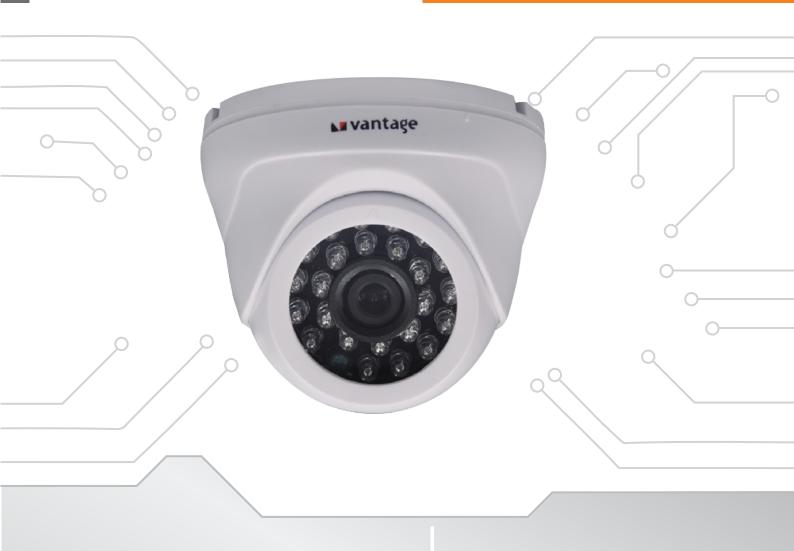

# FULL HIGH DEFINITION 4 IN 1 FIXED BULLET CAMERA

# VV-AC2M41D-M02F3K3 2MP IR Night Vision FULL HD Camera

### **FEATURES**

2 Megapixel Full HD 1080p Resolution

4 in 1 (AHD/TVI/CVI/CVBS) camera supported

High performance IR Cut mechanical filter for True Day & Night vision

3.6mm Lens

High performance 30 IR LEDs with intensity control

IP66 Weather proof outdoor enclosure