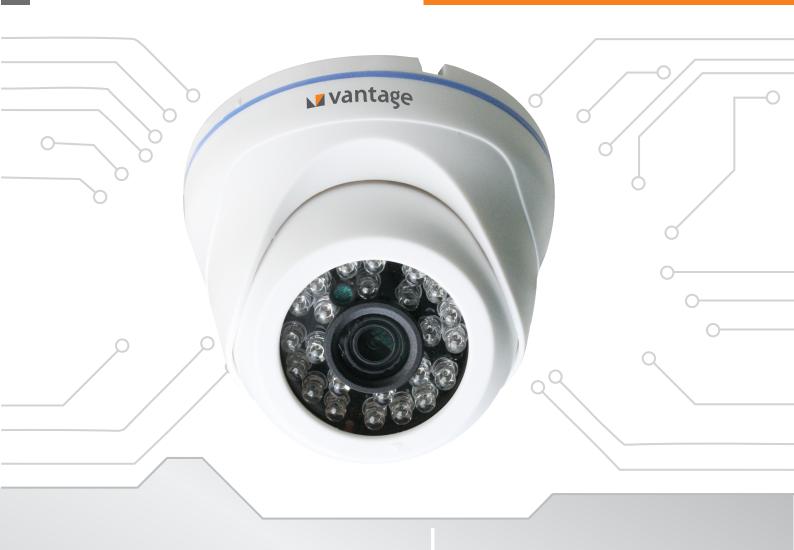

## FULL HIGH DEFINITION FIXED DOME CAMERA

## VV-AC2M33D-T02F3L1 2 MP IR NIGHT VISION FULL HD CAMERA

## **FEATURES**

2 megapixel Full HD 1080p resolution

1/3" Progressive Scan Sensor

High performance SMART IR LEDs with intensity control

Inbuilt IR LEDs for 25 mtr IR range

3 megapixel 3.6 mm IR corrected lens

Premium internal Dome enclosure