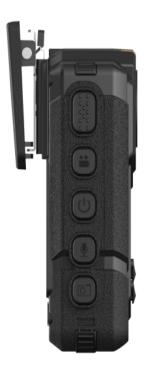

#### **FEATURES**

HD 1080p color video recording

Support 32 mega pixel resolution

Inbuilt GPS, 3G, 4G and Wifi supported

H.264 video compression

IP66 protect grade

128GB storage capacity

Wide angle 130 degree view angle

Easy one-touch audio/video recording, snap shot, PTT, SOS alarm, event tag, power on/off

## VP-NC9502SA-BW4GD6

|                        | Sensor                        | 21 MP CMOS image Sensor                                                                                                                 |
|------------------------|-------------------------------|-----------------------------------------------------------------------------------------------------------------------------------------|
| Camera                 | Max Image pixel               | 32 MP                                                                                                                                   |
|                        | LCD Screen                    | 2 inch TFT- LCD high resolution color display with 16:9 aspect ratio                                                                    |
|                        | LCD PPI                       | 300 PPI                                                                                                                                 |
|                        | View Angle                    | 130° wide angle                                                                                                                         |
|                        | Night Vision                  | Supported, white light and IR LED with 10 meter IR range                                                                                |
|                        | ICR                           | Automatic IR switch function                                                                                                            |
| Recording &<br>Storage | Video Resolution              | 1920x1080 30fps/1280x720 30fps/848x480 60fps                                                                                            |
|                        | Compression                   | H.264                                                                                                                                   |
|                        | Video Format                  | MOV/MP4/AVI                                                                                                                             |
|                        | Audio Format                  | WAV                                                                                                                                     |
|                        | Recording Time                | Continuous recording time up to 13 hours                                                                                                |
|                        | Storage Capacity              | 128GB                                                                                                                                   |
|                        | Storage Level                 | Visual Indicator                                                                                                                        |
|                        | Recording Indicator           | LED                                                                                                                                     |
|                        | Wifi                          | Supported (802.11a/b/g/n)                                                                                                               |
|                        | 3G                            | Supported (WCDMA, TD-SCDMA,EVDO)                                                                                                        |
|                        | 4G                            | Supported (FDD- LTE, TD-LTE)                                                                                                            |
| Communication &        | Video transfer & transmission | Through 4G & Wifi both                                                                                                                  |
|                        | GPS                           | Inbuilt GPS Module                                                                                                                      |
|                        | HDMI/AV Port                  | Supported                                                                                                                               |
|                        | USB                           | USB 2.0 supported for backup & battery charging                                                                                         |
|                        | Audio Input                   | Inbuilt high quality microphone                                                                                                         |
|                        | Audio Output                  | Inbuilt high quality speaker                                                                                                            |
| Battery                | Туре                          | Built in 3000mAH lithium battery                                                                                                        |
|                        | Charging Time                 | Up to 5 hours                                                                                                                           |
|                        | Battery Level                 | Visual Indicator                                                                                                                        |
|                        | PTT                           | Push to talk supported for 2 way audio communication                                                                                    |
|                        | Unique ID                     | Include 5 digit device ID and 6 digit police ID                                                                                         |
| Other Features         | Password protection           | Administrator password protection with user rights                                                                                      |
|                        | Water Mark                    | User ID, time and date stamp embedded in the video                                                                                      |
|                        | Snap shot                     | Capture photos during video recording                                                                                                   |
|                        | Motion Detection              | Auto/manual                                                                                                                             |
|                        | Event Tagging                 | Supported with unique file type for event/alarm based recording                                                                         |
|                        | Physical Button function      | Easy access function through physical button for PTT, video recording audio recording, power on / off, snapshot, event tag, alarm / SOS |
|                        | Language                      | English/multi language support                                                                                                          |
| Enclosure              | Shock absorption              | Up to 2 meter drop supported                                                                                                            |
|                        | Mounting Clip                 | High quality metal clip with 360° rotation                                                                                              |
|                        | WaterProof Protection         | IP66                                                                                                                                    |
|                        | Working Temperature           | -40°C to +60°C                                                                                                                          |
|                        | Storage Temperature           | -20°C to +55°C                                                                                                                          |
|                        | Dimension                     | 85mmx62mmx31mm                                                                                                                          |
|                        | Weight                        | 155g                                                                                                                                    |
|                        |                               | -                                                                                                                                       |