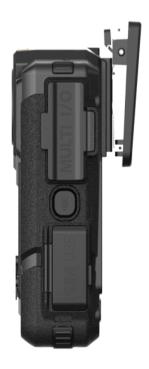

## VP-NC9502SA-BW4GD6

|                        | Sensor                        | 21 MP CMOS image Sensor                                                                                                                 |
|------------------------|-------------------------------|-----------------------------------------------------------------------------------------------------------------------------------------|
| Camera                 | Max Image pixel               | 32 MP                                                                                                                                   |
|                        | LCD Screen                    | 2 inch TFT- LCD high resolution color display with 16:9 aspect ratio                                                                    |
|                        | LCD PPI                       | 300 PPI                                                                                                                                 |
|                        | View Angle                    | 130° wide angle                                                                                                                         |
|                        | Night Vision                  | Supported, white light and IR LED with 10 meter IR range                                                                                |
|                        | ICR                           | Automatic IR switch function                                                                                                            |
| Recording &<br>Storage | Video Resolution              | 1920x1080 30fps/1280x720 30fps/848x480 60fps                                                                                            |
|                        | Compression                   | H.264                                                                                                                                   |
|                        | Video Format                  | MOV/MP4/AVI                                                                                                                             |
|                        | Audio Format                  | WAV                                                                                                                                     |
|                        | Recording Time                | Continuous recording time up to 13 hours                                                                                                |
|                        | Storage Capacity              | 128GB                                                                                                                                   |
|                        | Storage Level                 | Visual Indicator                                                                                                                        |
|                        | Recording Indicator           | LED                                                                                                                                     |
|                        | Wifi                          | Supported (802.11a/b/g/n)                                                                                                               |
|                        | 3G                            | Supported (WCDMA, TD-SCDMA,EVDO)                                                                                                        |
|                        | 4G                            | Supported (FDD- LTE, TD-LTE)                                                                                                            |
| Communication &        | Video transfer & transmission | Through 4G & Wifi both                                                                                                                  |
|                        | GPS                           | Inbuilt GPS Module                                                                                                                      |
|                        | HDMI/AV Port                  | Supported                                                                                                                               |
|                        | USB                           | USB 2.0 supported for backup & battery charging                                                                                         |
|                        | Audio Input                   | Inbuilt high quality microphone                                                                                                         |
|                        | Audio Output                  | Inbuilt high quality speaker                                                                                                            |
| Battery                | Туре                          | Built in 3000mAH lithium battery                                                                                                        |
|                        | Charging Time                 | Up to 5 hours                                                                                                                           |
|                        | Battery Level                 | Visual Indicator                                                                                                                        |
|                        | PTT                           | Push to talk supported for 2 way audio communication                                                                                    |
|                        | Unique ID                     | Include 5 digit device ID and 6 digit police ID                                                                                         |
| Other Features         | Password protection           | Administrator password protection with user rights                                                                                      |
|                        | Water Mark                    | User ID, time and date stamp embedded in the video                                                                                      |
|                        | Snap shot                     | Capture photos during video recording                                                                                                   |
|                        | Motion Detection              | Auto/manual                                                                                                                             |
|                        | Event Tagging                 | Supported with unique file type for event/alarm based recording                                                                         |
|                        | Physical Button function      | Easy access function through physical button for PTT, video recording audio recording, power on / off, snapshot, event tag, alarm / SOS |
|                        | Language                      | English/multi language support                                                                                                          |
| Enclosure              | Shock absorption              | Up to 2 meter drop supported                                                                                                            |
|                        | Mounting Clip                 | High quality metal clip with 360° rotation                                                                                              |
|                        | WaterProof Protection         | IP66                                                                                                                                    |
|                        | Working Temperature           | -40°C to +60°C                                                                                                                          |
|                        | Storage Temperature           | -20°C to +55°C                                                                                                                          |
|                        | Dimension                     | 85mmx62mmx31mm                                                                                                                          |
|                        | Weight                        | 155g                                                                                                                                    |
|                        |                               | -                                                                                                                                       |

### VP-NC9502SA-BW4GD6

| Accessories | Standard Accessories | USB cabel, charger, manual, universal metal clip, leather strap   |
|-------------|----------------------|-------------------------------------------------------------------|
|             | Optional Accessories | Office dock, car charger, PTT, cable, car mount , external button |
|             |                      | camera, external mini camera with IR light                        |