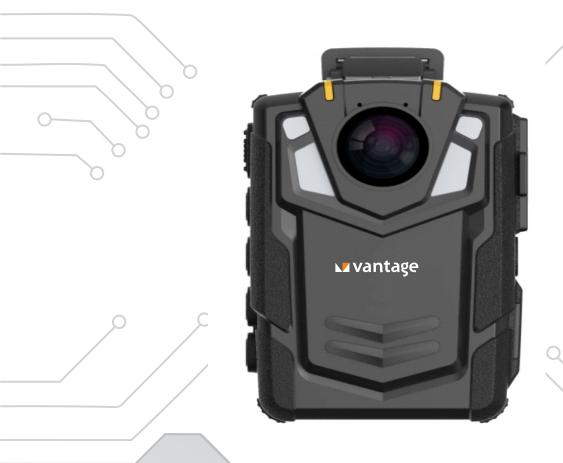

# LAW ENFORCEMENT BODY WORN CAMERA

## VP-NC9502SA-BW4GD6

FULL HD, 4G BASED BODY WORN CAMERA

INGRESS
PROTECTION
RATING

#### **FEATURES**

HD 1080p color video recording

Support 32 mega pixel resolution

Inbuilt GPS, 3G, 4G and Wifi supported

H.264 video compression

IP66 protect grade

128GB storage capacity

Wide angle 130 degree view angle

Easy one-touch audio/video recording, snap shot, PTT, SOS alarm, event tag, power on/off