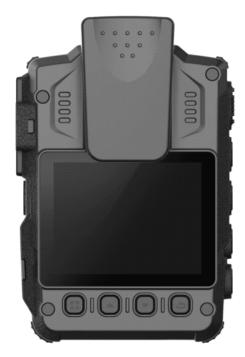

#### **FEATURES**

HD 1080p color video recording

Support 32 mega pixel resolution

Inbuilt GPS, 3G, 4G and Wifi supported

H.264 video compression

IP66 protect grade

128GB storage capacity

Wide angle 130 degree view angle

## VP-NC9502SA-BW4GD6

|                        | Sensor                        | 21 MP CMOS image Sensor                                                                                                                 |
|------------------------|-------------------------------|-----------------------------------------------------------------------------------------------------------------------------------------|
| Camera                 | Max Image pixel               | 32 MP                                                                                                                                   |
|                        | LCD Screen                    | 2 inch TFT- LCD high resolution color display with 16:9 aspect ratio                                                                    |
|                        | LCD PPI                       | 300 PPI                                                                                                                                 |
|                        | View Angle                    | 130° wide angle                                                                                                                         |
|                        | Night Vision                  | Supported, white light and IR LED with 10 meter IR range                                                                                |
|                        | ICR                           | Automatic IR switch function                                                                                                            |
| Recording &<br>Storage | Video Resolution              | 1920x1080 30fps/1280x720 30fps/848x480 60fps                                                                                            |
|                        | Compression                   | H.264                                                                                                                                   |
|                        | Video Format                  | MOV/MP4/AVI                                                                                                                             |
|                        | Audio Format                  | WAV                                                                                                                                     |
|                        | Recording Time                | Continuous recording time up to 13 hours                                                                                                |
|                        | Storage Capacity              | 128GB                                                                                                                                   |
|                        | Storage Level                 | Visual Indicator                                                                                                                        |
|                        | Recording Indicator           | LED                                                                                                                                     |
|                        | Wifi                          | Supported (802.11a/b/g/n)                                                                                                               |
|                        | 3G                            | Supported (WCDMA, TD-SCDMA,EVDO)                                                                                                        |
|                        | 4G                            | Supported (FDD- LTE, TD-LTE)                                                                                                            |
| Communication &        | Video transfer & transmission | Through 4G & Wifi both                                                                                                                  |
|                        | GPS                           | Inbuilt GPS Module                                                                                                                      |
|                        | HDMI/AV Port                  | Supported                                                                                                                               |
|                        | USB                           | USB 2.0 supported for backup & battery charging                                                                                         |
|                        | Audio Input                   | Inbuilt high quality microphone                                                                                                         |
|                        | Audio Output                  | Inbuilt high quality speaker                                                                                                            |
| Battery                | Туре                          | Built in 3000mAH lithium battery                                                                                                        |
|                        | Charging Time                 | Up to 5 hours                                                                                                                           |
|                        | Battery Level                 | Visual Indicator                                                                                                                        |
|                        | PTT                           | Push to talk supported for 2 way audio communication                                                                                    |
|                        | Unique ID                     | Include 5 digit device ID and 6 digit police ID                                                                                         |
| Other Features         | Password protection           | Administrator password protection with user rights                                                                                      |
|                        | Water Mark                    | User ID, time and date stamp embedded in the video                                                                                      |
|                        | Snap shot                     | Capture photos during video recording                                                                                                   |
|                        | Motion Detection              | Auto/manual                                                                                                                             |
|                        | Event Tagging                 | Supported with unique file type for event/alarm based recording                                                                         |
|                        | Physical Button function      | Easy access function through physical button for PTT, video recording audio recording, power on / off, snapshot, event tag, alarm / SOS |
|                        | Language                      | English/multi language support                                                                                                          |
| Enclosure              | Shock absorption              | Up to 2 meter drop supported                                                                                                            |
|                        | Mounting Clip                 | High quality metal clip with 360° rotation                                                                                              |
|                        | WaterProof Protection         | IP66                                                                                                                                    |
|                        | Working Temperature           | -40°C to +60°C                                                                                                                          |
|                        | Storage Temperature           | -20°C to +55°C                                                                                                                          |
|                        | Dimension                     | 85mmx62mmx31mm                                                                                                                          |
|                        | Weight                        | 155g                                                                                                                                    |
|                        |                               | -                                                                                                                                       |