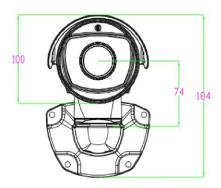

#### **DIMENSIONS**

Unit: mm

B3, Bredon House 321, Tenttenhall Road Tettenhall, Wolverhampton West Midlands, WV6 0JZ United Kingdom

(AN ISO 9001: 2008, ISO14001: 2004 CERTIFIED COMPANY)