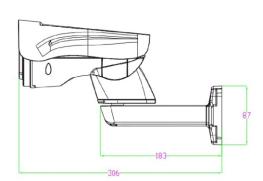

#### **DIMENSIONS**

Unit: mm

B3, Bredon House 321, Tenttenhall Road Tettenhall, Wolverhampton West Midlands, WV6 0JZ United Kingdom

(AN ISO 9001: 2008, ISO14001: 2004 CERTIFIED COMPANY)