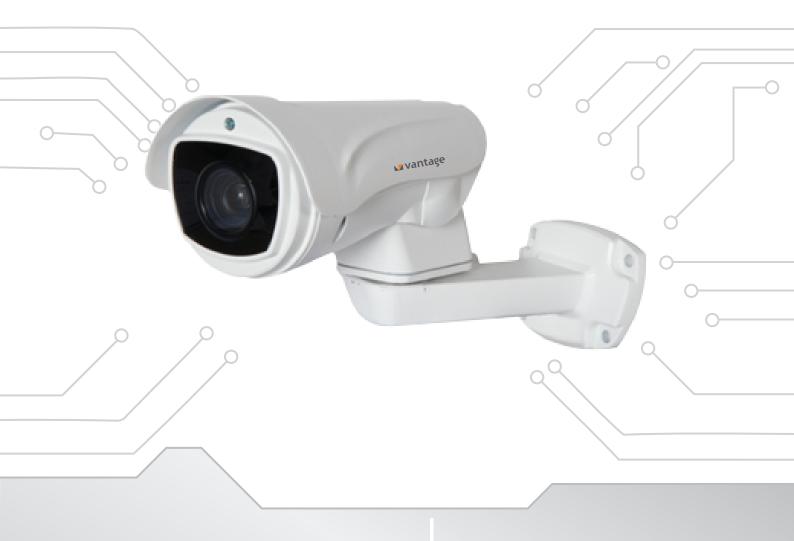

# FULL HIGH DEFINITION 5MP IP BULLET CAMERA

# VP-NC8455P-Z10IR5B1

Mini Pan Tilt Zoom Camera

### **FEATURES**

Full High Definition 5MP (2592 x 1944) resolution

1/3" Progressive Scan Sensor

10x Optical zoom

220° pan angle supported

Inbuilt IR LEDs for 100 mtrs IR range

Supports presets/patrol/pan scan Inbuilt