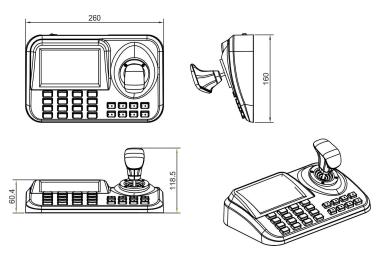

## **DIMENSIONS**

Unit: mm

B3, Bredon House 321, Tenttenhall Road Tettenhall, Wolverhampton West Midlands, WV6 0JZ United Kingdom

Ph:+44-1902793383, Email: sales@vantagesecurity.com

(AN ISO 9001: 2008, ISO14001: 2004 CERTIFIED COMPANY)

are approximate and may vary.