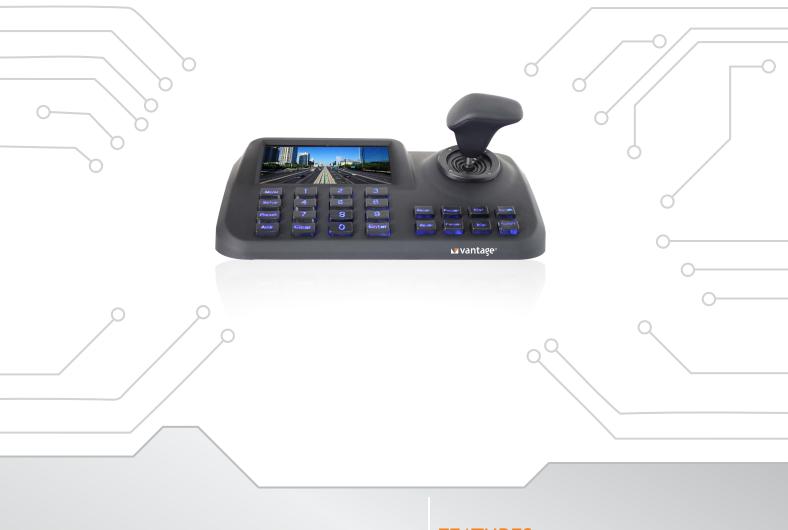

# VP-JK1008-P1B1

3 Axis Joystick Keyboard Controller

## **FEATURES**

3 Axis Joystick controller to control IP PTZ Camera

ONVIF Camera supported

5" high definition LCD screen

Support HDMI and USB output

Built in Multi-Protocol support

1 x 10/100M ethernet port