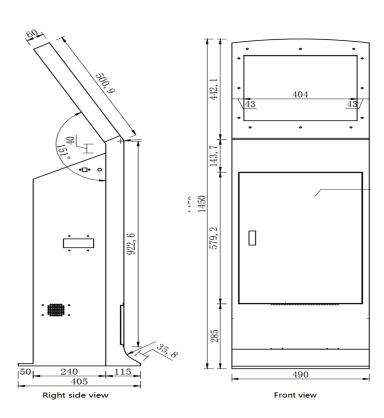

#### **DIMENSIONS**

Unit: mm

## VP-DS824P-BH7

| Hardware       | Screen              | 19 inches touch screen, resolution 1280x1024               |
|----------------|---------------------|------------------------------------------------------------|
|                | Memory              | 4G                                                         |
|                | System disk         | 60G SSD                                                    |
|                | Storage             | Standard 8HDD slot seach slot supports up to 12TB had disk |
|                | Data interface      | 24 ports optional (Mini USB and Type-C optional)           |
| Software       | OS                  | Windows 10, 64bit                                          |
|                | Management Software | Pre-loaded licensed version software                       |
| Interface      | Power Supply        | AC100V-240V~50/60HZ                                        |
|                | Power Consumption   | 500W                                                       |
|                | Ethernet            | 1 RJ45 10/100/1000 Ethernet port                           |
|                | USB                 | 2 USB 2.0 ports, HDMI ports supported                      |
| Other Features | Smart Search        | Search data by time, by file type, by device number, etc   |
|                | Security Feature    | Data overwriting. Log management                           |
| Environment    | Working Temperature | -10°C - +55°C                                              |
|                | Working Time        | Heavy duty cycle 7x24 hours continuous working             |
| Mechanical     | Dimension           | 490x405x1450 mm                                            |
|                | Weight              | 65.6kg                                                     |