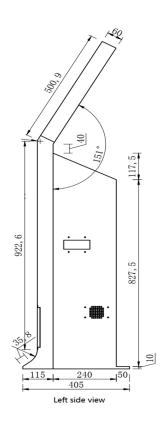

#### **DIMENSIONS**

Unit: mm

## VP-DS824P-BH7

| Hardware       | Screen              | 19 inches touch screen, resolution 1280x1024               |
|----------------|---------------------|------------------------------------------------------------|
|                | Memory              | 4G                                                         |
|                | System disk         | 60G SSD                                                    |
|                | Storage             | Standard 8HDD slot seach slot supports up to 12TB had disk |
|                | Data interface      | 24 ports optional (Mini USB and Type-C optional)           |
| Software       | OS                  | Windows 10, 64bit                                          |
|                | Management Software | Pre-loaded licensed version software                       |
| Interface      | Power Supply        | AC100V-240V~50/60HZ                                        |
|                | Power Consumption   | 500W                                                       |
|                | Ethernet            | 1 RJ45 10/100/1000 Ethernet port                           |
|                | USB                 | 2 USB 2.0 ports, HDMI ports supported                      |
| Other Features | Smart Search        | Search data by time, by file type, by device number, etc   |
|                | Security Feature    | Data overwriting. Log management                           |
| Environment    | Working Temperature | -10°C - +55°C                                              |
|                | Working Time        | Heavy duty cycle 7x24 hours continuous working             |
| Mechanical     | Dimension           | 490x405x1450 mm                                            |
|                | Weight              | 65.6kg                                                     |