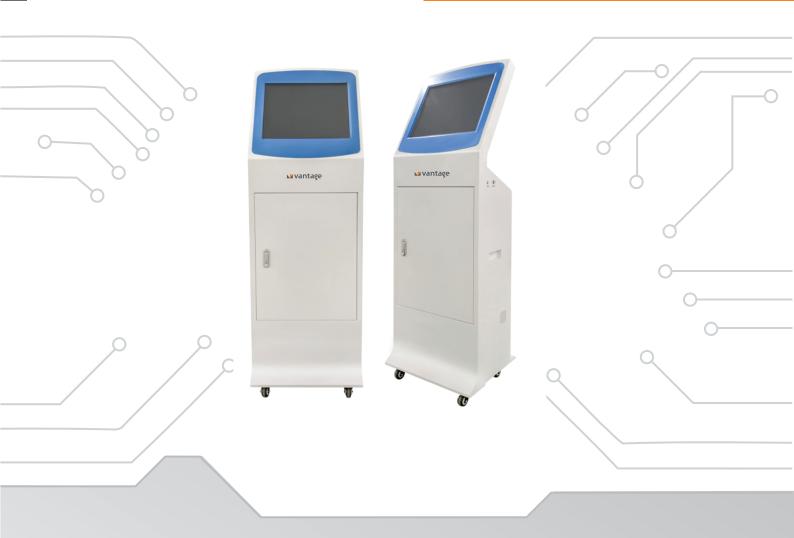

# LAW ENFORCEMENT CAMERA MANAGEMENT

# VP-DS824P-BH7

**DOCKING STATION FOR BODY WORN CAMERA** 

### **FEATURES**

Vertical docking station with built-in 19 inches touch screen having 1280x1024resolution

Supports up to 24ports camera for simultaneous backup and recharge

8 expandable hard drive slots each supporting up to 12T

## VP-DS824P-BH7

| Hardware       | Screen              | 19 inches touch screen, resolution 1280x1024               |
|----------------|---------------------|------------------------------------------------------------|
|                | Memory              | 4G                                                         |
|                | System disk         | 60G SSD                                                    |
|                | Storage             | Standard 8HDD slot seach slot supports up to 12TB had disk |
|                | Data interface      | 24 ports optional (Mini USB and Type-C optional)           |
| Software       | OS                  | Windows 10, 64bit                                          |
|                | Management Software | Pre-loaded licensed version software                       |
| Interface      | Power Supply        | AC100V-240V~50/60HZ                                        |
|                | Power Consumption   | 500W                                                       |
|                | Ethernet            | 1 RJ45 10/100/1000 Ethernet port                           |
|                | USB                 | 2 USB 2.0 ports, HDMI ports supported                      |
| Other Features | Smart Search        | Search data by time, by file type, by device number, etc   |
|                | Security Feature    | Data overwriting. Log management                           |
| Environment    | Working Temperature | -10°C - +55°C                                              |
|                | Working Time        | Heavy duty cycle 7x24 hours continuous working             |
| Mechanical     | Dimension           | 490x405x1450 mm                                            |
|                | Weight              | 65.6kg                                                     |