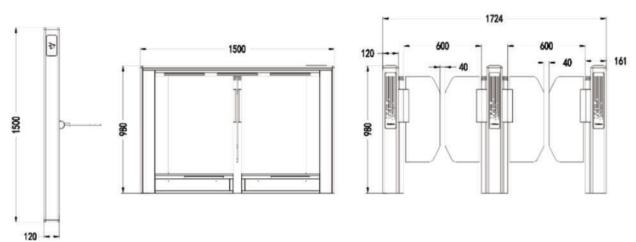

### V-PM4710SC/DC-SGT3

| Parameter               | Specifications                                                                                                                    |
|-------------------------|-----------------------------------------------------------------------------------------------------------------------------------|
| Passage width           | Standard 600mm; optional 900mm                                                                                                    |
| Throughput rate         | 35-40 persons per minute                                                                                                          |
| Opening & Closing Speed | 0.3~ 0.5s                                                                                                                         |
| Passing Time            | 5s default (adjustable 0-25s)                                                                                                     |
| Safety Sensors          | 24 points light curtain sensor+4 pairs of infrared sensors for smooth passage traffic and protection of pedestrian                |
| Passage Direction       | Unidirectional/ bidirectional                                                                                                     |
| Drive                   | Electro-mechanical DC motor drive                                                                                                 |
| Power/Mechanism Failure | Fail safe or fail lock status for either one or both directions be in free movement mode (standard) or locks in the home position |
| Fire Alarm Integration  | Supported to provide free passage for evacuation                                                                                  |
| Motor Power             | 100W (DC brushless)                                                                                                               |
| Service Life            | >10 million operation cycles                                                                                                      |
| Communication Interface | Relay Input (NO/NC/COMM) Optional RS232/RS485                                                                                     |
| Operating Voltage       | DC 24V                                                                                                                            |
| Power Supply Voltage    | AC100~240 V                                                                                                                       |
| Power Consumption       | 120W                                                                                                                              |
| Working Temperature     | -25°C~+70°C                                                                                                                       |
| Relative Humidity       | ≤90% no condensation                                                                                                              |
| IP Rating               | IP44                                                                                                                              |
| Chassis Material        | Aluminum Alloy                                                                                                                    |
| Door Material           | Acrylic                                                                                                                           |
| Dimension               | 1500x120x980mm                                                                                                                    |
| Net weight              | 50kg single core, 65kg double core                                                                                                |
| Certifications          | CE, FCC, ROHS                                                                                                                     |

#### **DIMENSIONS**

Unit: mm