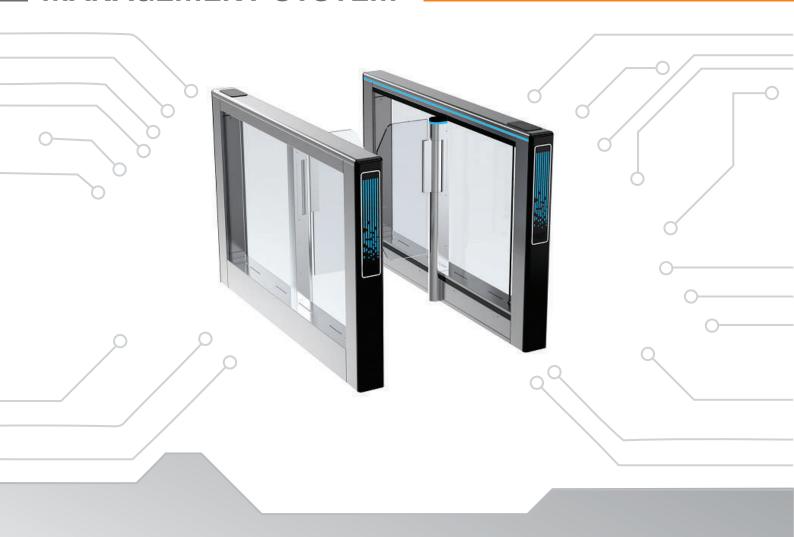

# PEOPLE ENTRANCE MANAGEMENT SYSTEM

## V-PM4710SC/DC-SGT3

SINGLE/DOUBLE MACHINE CORE SWING GATE

### **FEATURES**

Heavy-duty motorized-automatic swing gate

Single/dual core and bi-directional operations supported

Half height operation with passage width of <600mm

LED status indicator & adjustable time out delay

Automatic reset of barrier gate after each passage

Integration support with any RFID/Biometric Reader through NO input

Fail safe & fail lock function supported in case of emergency