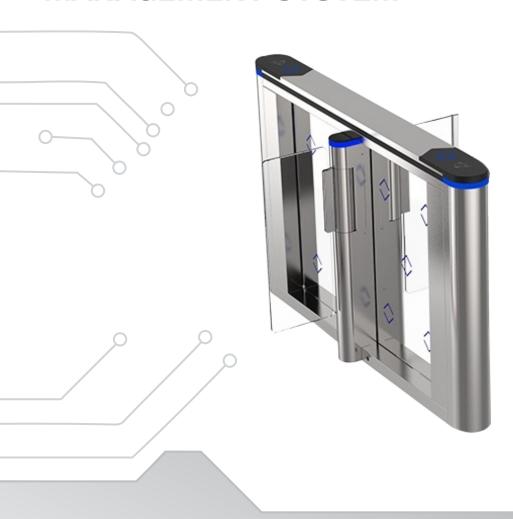

# PEOPLE ENTRANCE MANAGEMENT SYSTEM

## **V-PM4500DC-SGT3**

**DOUBLE CORE SWING BARRIER GATE** 

#### **FEATURES**

Selectable operating modes- double direction, bi-direction, always free or always locked

Heavy duty stainless steel Swing Barrier with Fiber glass gates

LED Direction indicators at each side

IP54 Ingress Protection rating

Automatic reset of barrier gate after each passage

Adjustable time out delay

Double anti-clipping function, photocell anti-clipping and mechanical anti-clipping

Integration support with any RFID/Biometric Reader through NO input

Top quality AISI 304 grade SS construction