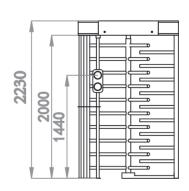

## V-PM2800SL-FTST3

| Parameter                     | Specifications                                                                                                       |
|-------------------------------|----------------------------------------------------------------------------------------------------------------------|
| Passage Width                 | 600mm                                                                                                                |
| Rotor Type                    | 4 spokes x 90 degree stop                                                                                            |
| Access Time Out               | Adjustable 1 - 10 sec                                                                                                |
| Signal Output                 | 12V pulse                                                                                                            |
| Solenoid                      | 24V DC 100%                                                                                                          |
| Passage Control               | One or either direction                                                                                              |
| Anti Reverse Pass             | Supported                                                                                                            |
| Throughput Rate               | 32-35 Persons per minute per lane                                                                                    |
| Duty cycle                    | Intensive use                                                                                                        |
| Communication Interface       | RS485                                                                                                                |
| Fail Open/Fail Secure Locking | Supported                                                                                                            |
| Status Indicator              | Red and green status led lights                                                                                      |
| Self Cantering Mechanism      | Supports hydraulic damping to ensure rotor head always rotates quietly and smoothly smoothly to the neutral position |
| Electro-Mechanical Drive      | Semi-automatic                                                                                                       |
| Ingress Protection Rating     | IP54                                                                                                                 |
| Frequency                     | 50 or 60 Hz                                                                                                          |
| Power Supply                  | 100V- 240V AC                                                                                                        |
| Control Circuit               | 24V DC                                                                                                               |
| Power Consumption             | 30W                                                                                                                  |
| Operating Temperature         | -25° C to +70° C                                                                                                     |
| Humidity                      | < 95% Non-condensing                                                                                                 |
| Dimension                     | 1400 x 1200 x 2230mm                                                                                                 |
| Net Weight                    | 110kg                                                                                                                |
| Certifications                | CE, FCC, ROHS                                                                                                        |

#### **DIMENSIONS**

Unit: mm