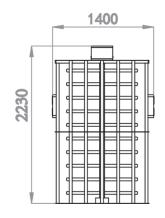

## V-PM2800SL-FTST3

| Parameter                     | Specifications                                                                                                       |
|-------------------------------|----------------------------------------------------------------------------------------------------------------------|
| Passage Width                 | 600mm                                                                                                                |
| Rotor Type                    | 4 spokes x 90 degree stop                                                                                            |
| Access Time Out               | Adjustable 1 - 10 sec                                                                                                |
| Signal Output                 | 12V pulse                                                                                                            |
| Solenoid                      | 24V DC 100%                                                                                                          |
| Passage Control               | One or either direction                                                                                              |
| Anti Reverse Pass             | Supported                                                                                                            |
| Throughput Rate               | 32-35 Persons per minute per lane                                                                                    |
| Duty cycle                    | Intensive use                                                                                                        |
| Communication Interface       | RS485                                                                                                                |
| Fail Open/Fail Secure Locking | Supported                                                                                                            |
| Status Indicator              | Red and green status led lights                                                                                      |
| Self Cantering Mechanism      | Supports hydraulic damping to ensure rotor head always rotates quietly and smoothly smoothly to the neutral position |
| Electro-Mechanical Drive      | Semi-automatic                                                                                                       |
| Ingress Protection Rating     | IP54                                                                                                                 |
| Frequency                     | 50 or 60 Hz                                                                                                          |
| Power Supply                  | 100V- 240V AC                                                                                                        |
| Control Circuit               | 24V DC                                                                                                               |
| Power Consumption             | 30W                                                                                                                  |
| Operating Temperature         | -25° C to +70° C                                                                                                     |
| Humidity                      | < 95% Non-condensing                                                                                                 |
| Dimension                     | 1400 x 1200 x 2230mm                                                                                                 |
| Net Weight                    | 110kg                                                                                                                |
| Certifications                | CE, FCC, ROHS                                                                                                        |

#### **DIMENSIONS**

Unit: mm