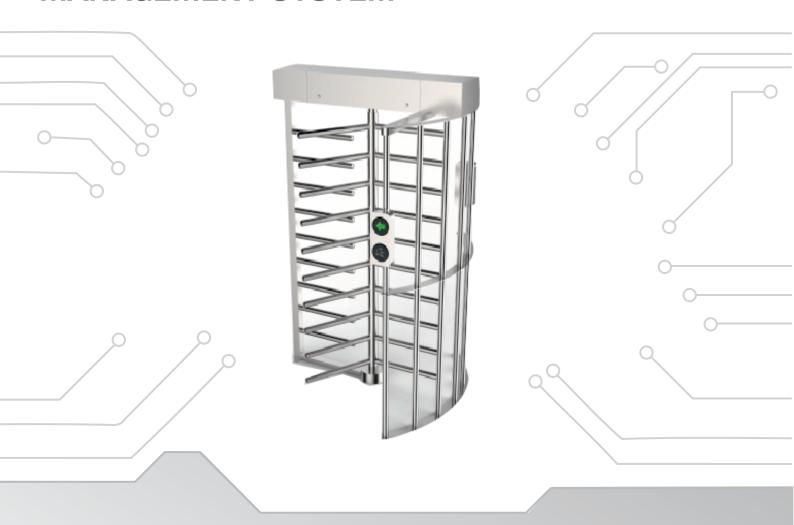

# PEOPLE ENTRANCE MANAGEMENT SYSTEM

## V-PM2800SL-FTST3

FULL HEIGHT SINGLE LANE TURNSTILE GATE BARRIER

### **FEATURES**

Corrosion protected SS 304 grade frame

Single lane barrier with arrangement of 4 arms at 90° stop

Consist of rotor assembly and shield

Single and bi-directional operations supported

Integration support with any RFID/biometric reader through NO input

IP54 ingress protection rating

## V-PM2800SL-FTST3

| Parameter                     | Specifications                                                                                                       |
|-------------------------------|----------------------------------------------------------------------------------------------------------------------|
| Passage Width                 | 600mm                                                                                                                |
| Rotor Type                    | 4 spokes x 90 degree stop                                                                                            |
| Access Time Out               | Adjustable 1 - 10 sec                                                                                                |
| Signal Output                 | 12V pulse                                                                                                            |
| Solenoid                      | 24V DC 100%                                                                                                          |
| Passage Control               | One or either direction                                                                                              |
| Anti Reverse Pass             | Supported                                                                                                            |
| Throughput Rate               | 32-35 Persons per minute per lane                                                                                    |
| Duty cycle                    | Intensive use                                                                                                        |
| Communication Interface       | RS485                                                                                                                |
| Fail Open/Fail Secure Locking | Supported                                                                                                            |
| Status Indicator              | Red and green status led lights                                                                                      |
| Self Cantering Mechanism      | Supports hydraulic damping to ensure rotor head always rotates quietly and smoothly smoothly to the neutral position |
| Electro-Mechanical Drive      | Semi-automatic                                                                                                       |
| Ingress Protection Rating     | IP54                                                                                                                 |
| Frequency                     | 50 or 60 Hz                                                                                                          |
| Power Supply                  | 100V- 240V AC                                                                                                        |
| Control Circuit               | 24V DC                                                                                                               |
| Power Consumption             | 30W                                                                                                                  |
| Operating Temperature         | -25° C to +70° C                                                                                                     |
| Humidity                      | < 95% Non-condensing                                                                                                 |
| Dimension                     | 1400 x 1200 x 2230mm                                                                                                 |
| Net Weight                    | 110kg                                                                                                                |
| Certifications                | CE, FCC, ROHS                                                                                                        |