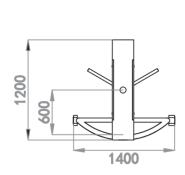

## V-PM2800SL-FTST3

| Parameter                     | Specifications                                                                                                       |
|-------------------------------|----------------------------------------------------------------------------------------------------------------------|
| Passage Width                 | 600mm                                                                                                                |
| Rotor Type                    | 4 spokes x 90 degree stop                                                                                            |
| Access Time Out               | Adjustable 1 - 10 sec                                                                                                |
| Signal Output                 | 12V pulse                                                                                                            |
| Solenoid                      | 24V DC 100%                                                                                                          |
| Passage Control               | One or either direction                                                                                              |
| Anti Reverse Pass             | Supported                                                                                                            |
| Throughput Rate               | 32-35 Persons per minute per lane                                                                                    |
| Duty cycle                    | Intensive use                                                                                                        |
| Communication Interface       | RS485                                                                                                                |
| Fail Open/Fail Secure Locking | Supported                                                                                                            |
| Status Indicator              | Red and green status led lights                                                                                      |
| Self Cantering Mechanism      | Supports hydraulic damping to ensure rotor head always rotates quietly and smoothly smoothly to the neutral position |
| Electro-Mechanical Drive      | Semi-automatic                                                                                                       |
| Ingress Protection Rating     | IP54                                                                                                                 |
| Frequency                     | 50 or 60 Hz                                                                                                          |
| Power Supply                  | 100V- 240V AC                                                                                                        |
| Control Circuit               | 24V DC                                                                                                               |
| Power Consumption             | 30W                                                                                                                  |
| Operating Temperature         | -25° C to +70° C                                                                                                     |
| Humidity                      | < 95% Non-condensing                                                                                                 |
| Dimension                     | 1400 x 1200 x 2230mm                                                                                                 |
| Net Weight                    | 110kg                                                                                                                |
| Certifications                | CE, FCC, ROHS                                                                                                        |

#### **DIMENSIONS**

Unit: mm