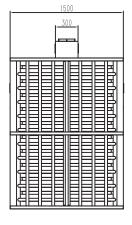

### V-PM2400-FTST3

| Parameter                             | Specifications                                                                                                        |
|---------------------------------------|-----------------------------------------------------------------------------------------------------------------------|
| Technology                            | Electromechanical                                                                                                     |
| Power Supply                          | 100V~240V AC                                                                                                          |
| Power Consumption                     | 30W                                                                                                                   |
| Operating Temper Range                | -15° C to +55° C                                                                                                      |
| Access Time Out                       | Adjustable 1 - 10 sec                                                                                                 |
| Protection Level                      | IP54 (IP55 optional)                                                                                                  |
| Humidity                              | 95%                                                                                                                   |
| Solenoid                              | 24v DC 100%                                                                                                           |
| Signal Output                         | 12v pulse                                                                                                             |
| Passage Width                         | <650mm                                                                                                                |
| Frequency                             | 50 or 60 Hz                                                                                                           |
| Electro-Magnetic Drive                | DC                                                                                                                    |
| Locking Mechanism                     | Prevent the turnstile rotating in the opposite direction<br>once it has travelled 25-30 degree past the rest position |
| Fail Safe & Fail lock                 | Fail safe & Fail lock variants in the<br>event of removal of power supply                                             |
| Throughput Rate                       | 30 Persons per minute per lane**                                                                                      |
| Output (Rotation<br>Detection Switch) | 10 & 45 Degree rotation of rotor                                                                                      |
| Rotor Release Timer                   | Selectable between 1 to 6 second<br>in steps of one second                                                            |
| Status indicator                      | Red and green status led lights                                                                                       |
| Dimension                             | 2400 x 1500 x 2250 mm                                                                                                 |
| Minimum Dimension<br>of Rotor Arm     | Arms - 3x120°stop<br>Dia. of rotor arm- 30mm<br>Thickness of rotor arm-1.6 mm<br>10 Numbers of arms for full height.  |
| Gross Weight                          | Approx 240kg (including packaging)                                                                                    |
| Certifications                        | CE, FCC, ROHS                                                                                                         |

### DIMENSIONS

Unit: mm