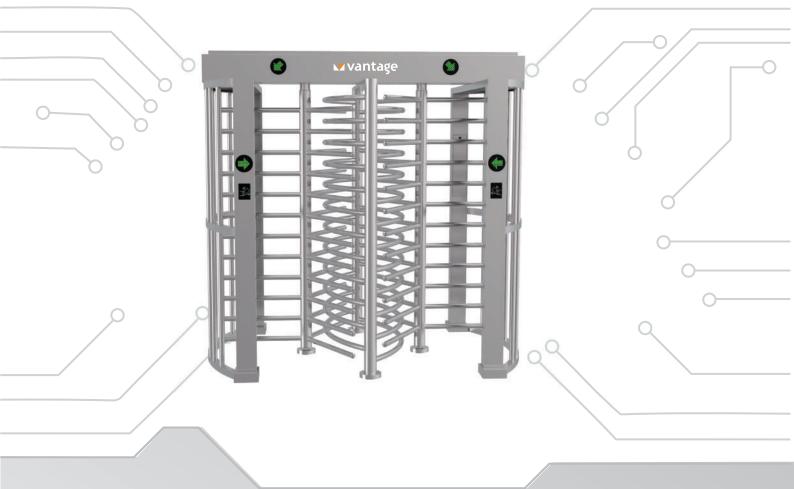

# **PEOPLE ENTRANCE** MANAGEMENT SYSTEM

### V-PM2400-FTST3 FULL HEIGHT DUAL LANE TURNSTILE GATE BARRIER

### FEATURES

| Designed for seizure operation with aesthetics in mind              |  |
|---------------------------------------------------------------------|--|
| 3x120 degree stop, Dual lane                                        |  |
| Corrosion protected SS 304 grade (optional 316 grade)               |  |
| Padlock & local key operated switch supported each side             |  |
| Heavy gauge materials meeting ASTM standard                         |  |
| Consist of rotar assembly and shield                                |  |
| Assembly, barrier section, mechanism housing and ceiling            |  |
| Dual lane operation for independent to and from operations          |  |
| Integration support with any RFID/Biometric Reader through NO input |  |
| IP54 Ingress Protection rating (IP55 optional)                      |  |
|                                                                     |  |