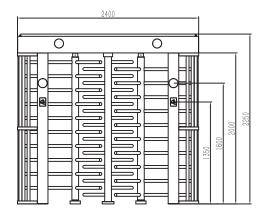

### V-PM2400-FTST3

| Parameter                             | Specifications                                                                                                        |
|---------------------------------------|-----------------------------------------------------------------------------------------------------------------------|
| Technology                            | Electromechanical                                                                                                     |
| Power Supply                          | 100V~240V AC                                                                                                          |
| Power Consumption                     | 30W                                                                                                                   |
| Operating Temper Range                | -15° C to +55° C                                                                                                      |
| Access Time Out                       | Adjustable 1 - 10 sec                                                                                                 |
| Protection Level                      | IP54 (IP55 optional)                                                                                                  |
| Humidity                              | 95%                                                                                                                   |
| Solenoid                              | 24v DC 100%                                                                                                           |
| Signal Output                         | 12v pulse                                                                                                             |
| Passage Width                         | <650mm                                                                                                                |
| Frequency                             | 50 or 60 Hz                                                                                                           |
| Electro-Magnetic Drive                | DC                                                                                                                    |
| Locking Mechanism                     | Prevent the turnstile rotating in the opposite direction<br>once it has travelled 25-30 degree past the rest position |
| Fail Safe & Fail lock                 | Fail safe & Fail lock variants in the<br>event of removal of power supply                                             |
| Throughput Rate                       | 30 Persons per minute per lane**                                                                                      |
| Output (Rotation<br>Detection Switch) | 10 & 45 Degree rotation of rotor                                                                                      |
| Rotor Release Timer                   | Selectable between 1 to 6 second<br>in steps of one second                                                            |
| Status indicator                      | Red and green status led lights                                                                                       |
| Dimension                             | 2400 x 1500 x 2250 mm                                                                                                 |
| Minimum Dimension<br>of Rotor Arm     | Arms - 3x120°stop<br>Dia. of rotor arm- 30mm<br>Thickness of rotor arm-1.6 mm<br>10 Numbers of arms for full height.  |
| Gross Weight                          | Approx 240kg (including packaging)                                                                                    |
| Certifications                        | CE, FCC, ROHS                                                                                                         |

### DIMENSIONS

Unit: mm