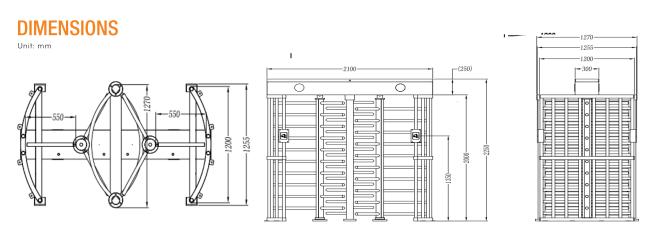

# V-PM2300-FTST3

| Parameter                             | Specifications                                                                                                                    |
|---------------------------------------|-----------------------------------------------------------------------------------------------------------------------------------|
| Passage Width                         | 550mm                                                                                                                             |
| Throughput Rate                       | 30 persons per minute                                                                                                             |
| Access Time Out                       | Adjustable 1 - 10 sec                                                                                                             |
| Solenoid                              | 24v DC 100%                                                                                                                       |
| Signal Output                         | 12v pulse                                                                                                                         |
| Drive                                 | Electro-mechanical DC motor drive                                                                                                 |
| Frequency                             | 50 or 60 Hz                                                                                                                       |
| Power/Mechanism Failure               | Fail safe or fail lock status for either one or both directions be in free movement mode (standard) or locks in the home position |
| Fire Alarm Integration                | Supported to provide free passage for evacuation                                                                                  |
| Output (Rotation<br>Detection Switch) | 10 & 45 Degree rotation of rotor                                                                                                  |
| Rotor Release Timer                   | Selectable between 1 to 6 second<br>in steps of one second                                                                        |
| Status indicator                      | Red and green status led lights                                                                                                   |
| Protection Level                      | IP54 (IP55 optional)                                                                                                              |
| Humidity                              | 95%                                                                                                                               |
| Power Consumption                     | 30W                                                                                                                               |
| Working Temperature                   | -15° C to +55° C                                                                                                                  |
| Dimension                             | 2100 x 1200 x 2250 mm                                                                                                             |
| Minimum Dimension<br>of Rotor Arm     | Arms - 4x90°stop                                                                                                                  |
|                                       | Dia. of rotor arm- 30mm                                                                                                           |
|                                       | Thickness of rotor arm-1.6 mm                                                                                                     |
|                                       | 10 Numbers of arms for full height.                                                                                               |
| Gross Weight                          | Approx 360kg (including packaging)                                                                                                |
| Certifications                        | CE, FCC, ROHS                                                                                                                     |