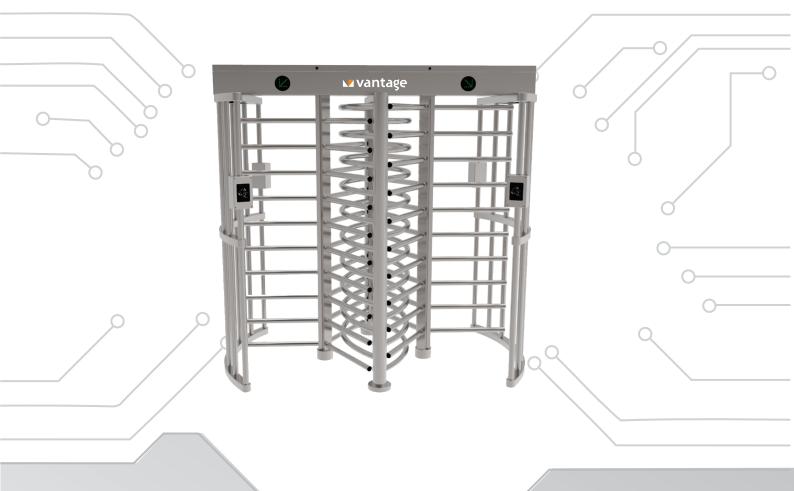

# V-PM2300-FTST3 FULL HEIGHT DUAL LANE TURNSTILE GATE BARRIER

## FEATURES

| Designed for seizure operation with aesthetics in mind              |  |
|---------------------------------------------------------------------|--|
| 4x90 degree stop, Dual lane                                         |  |
| Corrosion protected SS 304 grade (optional 316 grade)               |  |
| Padlock & local key operated switch supported each side             |  |
| Heavy gauge materials meeting ASTM standard                         |  |
| Consist of rotar assembly and shield                                |  |
| Fail safe & fail lock function supported in case of emergency       |  |
| Dual lane operation for independent to and from operations          |  |
| Integration support with any RFID/Biometric Reader through NO input |  |
| IP54 Ingress Protection rating                                      |  |
|                                                                     |  |