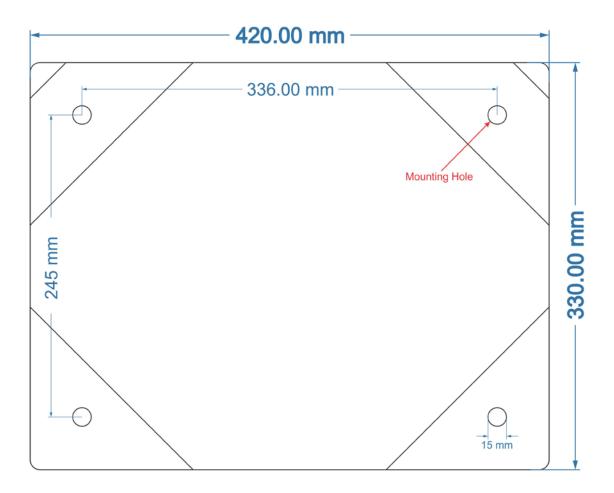

#### **3** Diagram 3 (arm fall down electromagnet control board and connection diagram)

 Box installation size (Unit: mm): actual installation size is different from different modes; pls take real object as standard.

Dimension of Tripod Bottom

Tri-pod Surface Installation