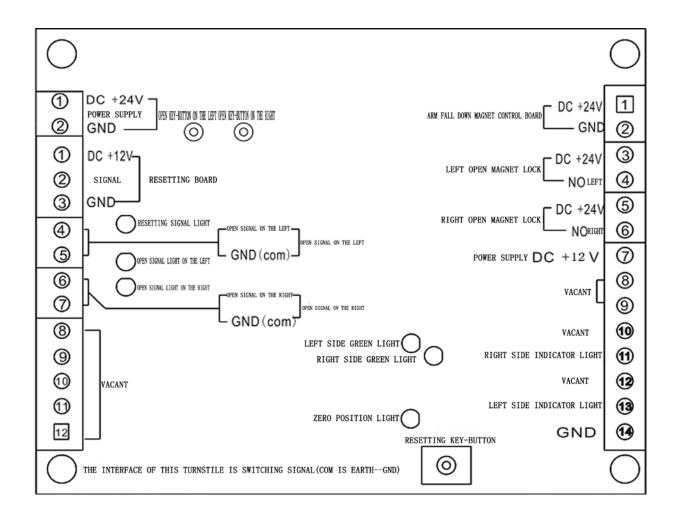

#### 1. Diagram 1 (Core):

2. Diagram 2 (Main Control board and connection Diagram):