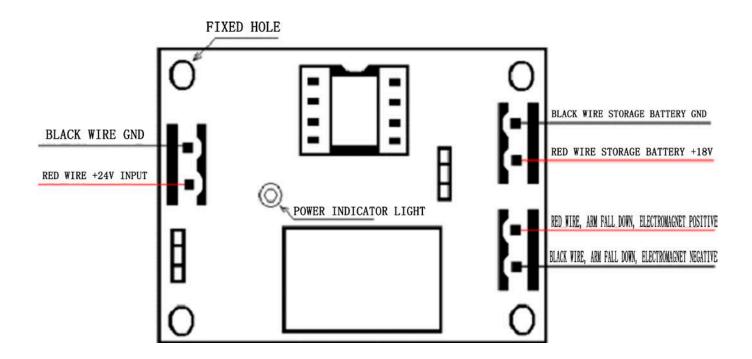

#### **3** Diagram 3 (arm fall down electromagnet control board and connection diagram)

 Box installation size (Unit: mm): actual installation size is different from different modes; pls take real object as standard.