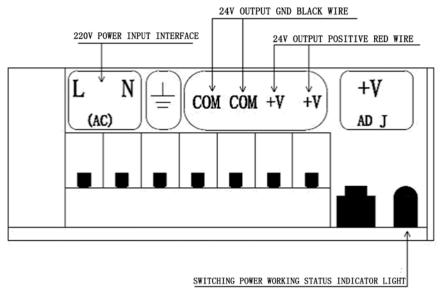

#### 1. Diagram 1 (Core):

2. Diagram 2 (Main Control board and connection Diagram):

#### 四、 system function test:

2

Pls use the wire to connect the switching power (AC) port separately, and the wire should at least
1.0mm, and make sure the connection is reliable.

Please plug the storage battery socket in the related port of "arm fall down control board", then, the power indicator light will be on, at the same time, the electromagnet will work two times constantly, which means the control board (for arm fall down) works normally. At last, please connect the 220V power supply, the

light of control main board and direction guide board will be on.

3. Arm fall down when power off: cut the power off, electromagnet (for arm fall down) works one time, the arm fall down;