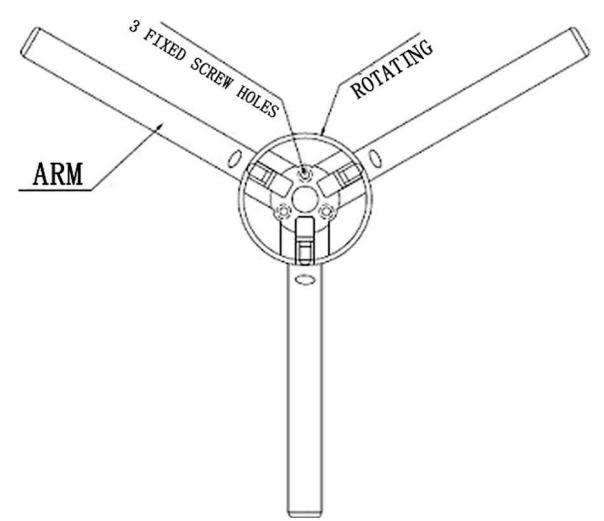

#### 1. Diagram 1 (Core):

2. Diagram 2 (Main Control board and connection Diagram):