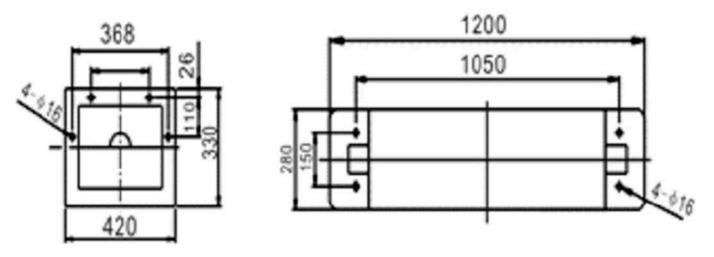

#### **3** Diagram 3 (arm fall down electromagnet control board and connection diagram)

 Box installation size (Unit: mm): actual installation size is different from different modes; pls take real object as standard.

Dimension of Tripod Bottom

Tri-pod Surface Installation