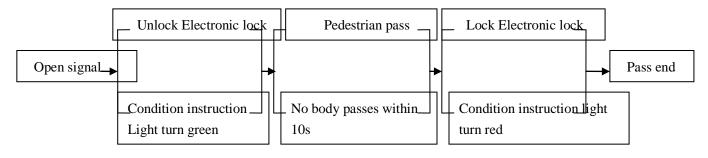

position, which means it is ready when you heard a clinking sound.

#### 四、 system function test:

2

Pls use the wire to connect the switching power (AC) port separately, and the wire should at least
1.0mm, and make sure the connection is reliable.



Please plug the storage battery socket in the related port of "arm fall down control board", then, the power indicator light will be on, at the same time, the electromagnet will work two times constantly, which means the control board (for arm fall down) works normally. At last, please connect the 220V power supply, the

light of control main board and direction guide board will be on.

3. Arm fall down when power off: cut the power off, electromagnet (for arm fall down) works one time, the arm fall down;

#### 4. Turnstiles function test:



#### 5. Notice:

- A. Don't add any other equipments without permission, making sure the earth connection is safe and reliable;
- B. For outdoor usage, the turnstiles should be installed on the cement installation platform, pls use something like sunshade for rainproof and moisture-proof, it is forbidden to use it outdoor without any protection.
- C、 There should be 50cm width between each two turnstiles back panel; if the turnstiles installation nears the wall or other thing, it also needs 50mm gap between the turnstiles panel and the other things.
- D. It is forbidden to sit, hang or bump turnstiles;
- E. If the power is off more than 2 hours, please pull out the socket of storage battery to protect the energy;
- F. Any other problems, please contact with suppliers.



Dimension of Tri