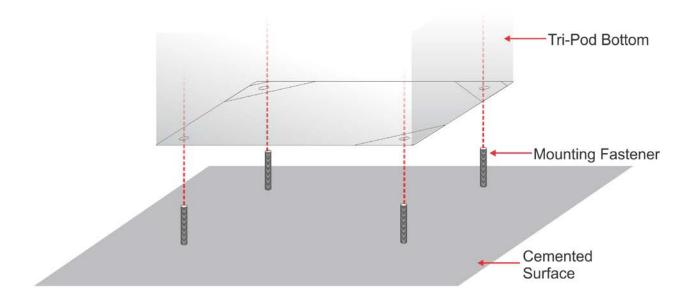

tice:

- A. Don't add any other equipments without permission, making sure the earth connection is safe and reliable;
- B. For outdoor usage, the turnstiles should be installed on the cement installation platform, pls use something like sunshade for rainproof and moisture-proof, it is forbidden to use it outdoor without any protection.
- C、 There should be 50cm width between each two turnstiles back panel; if the turnstiles installation nears the wall or other thing, it also needs 50mm gap between the turnstiles panel and the other things.
- D. It is forbidden to sit, hang or bump turnstiles;
- E. If the power is off more than 2 hours, please pull out the socket of storage battery to protect the energy;
- F. Any other problems, please contact with suppliers.



Dimension of Tripod Bottom



Tri-pod Surface Installation



# USA OFFICE:

1008 University Ave, Berkeley, CA-94710 USA T: +1-510-776-0384 usa@vantagesecurity.com

# UAE OFFICE:

602, Empire Heights Tower -B Business Bay, Dubai, UAE Ph: +971-42778265,+971-554059271 E: uae@vantagesecurity.com

### HONG KONG OFFICE:

Unit M, 1st Floor, Mau Lam Community Building 16-18 Mau Lam Station, Jordan Kowloon, Hong Kong T: +852-95058112 hk@vantagesecurity.com

## **INDIA OFFICE:**

B-5, Sector 7, Noida, U.P. - 201301,India T: +91-120-4632200 M: +91-9990019911 M: +91-7042395632 india@vantagesecurity.com

### Vantage Integrated Security Solutions Ltd.

B3, Bredon House 321, Tenttenhall Road Tettenhall, Wolverhampton West Midlands, WV6 OJZ United Kingdom Ph: +44-1902-793383 Email ID: sales@vantagesecurity.com

If you are intereste