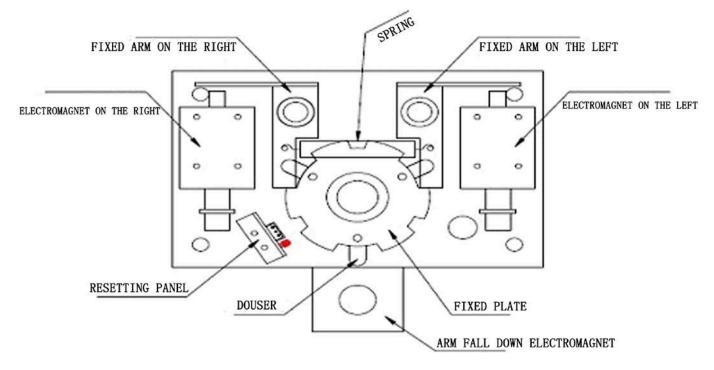

#### 1. Diagram 1 (Core):

2. Diagram 2 (Main Control board and connection Diagram):