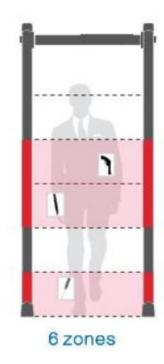

|
| Construction Material          | High density MDF wooden panel                                                             |
| Weight                         | 23 Kg                                                                                     |
| Installation Environment       | Width 100cm x Length 200cm (minimum range without metal)                                  |
| Dimensions                     | 2165×828x349mm                                                                            |

<sup>\*</sup>Exact products and specifications shown may vary by geographic region and are subject to change without notice. Weights and measurements are approximate and may vary.

## **DIMENSIONS**

Unit: mm



## V-MD6Z-DFZ6

#### **TEST KITS:**



#### **DETECTION ZONE**



#### **VANTAGE INTEGRATED SECURITY SOLUTIONS LIMITED**

B3, Bredon House 321, Tenttenhall Road Tettenhall, Wolverhampton West Midlands, WV6 0JZ United Kingdom Ph:+44-1902793383, Email: sales@vantagesecurity.com (AN ISO 9001 : 2008, ISO14001 : 2004 CERTIFIED COMPANY)