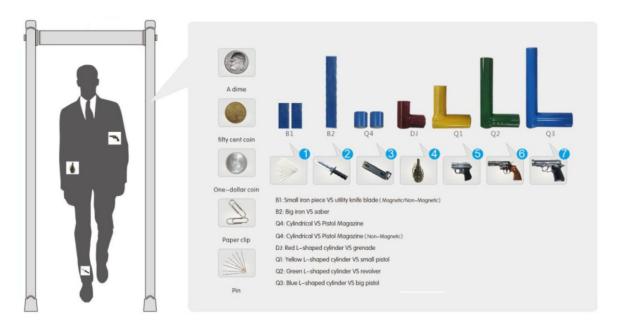

|
| Construction Material          | High density MDF wooden panel                                                             |
| Weight                         | 23 Kg                                                                                     |
| Installation Environment       | Width 100cm x Length 200cm (minimum range without metal)                                  |
| Dimensions                     | 2165×828x349mm                                                                            |

<sup>\*</sup>Exact products and specifications shown may vary by geographic region and are subject to change without notice. Weights and measurements are approximate and may vary.

## **DIMENSIONS**

Unit: mm



## V-MD6Z-DFZ6

#### **TEST KITS:**



#### **DETECTION ZONE**



#### **VANTAGE INTEGRATED SECURITY SOLUTIONS LIMITED**

B3, Bredon House 321, Tenttenhall Road Tettenhall, Wolverhampton West Midlands, WV6 0JZ United Kingdom Ph:+44-1902793383, Email: sales@vantagesecurity.com (AN ISO 9001 : 2008, ISO14001 : 2004 CERTIFIED COMPANY)