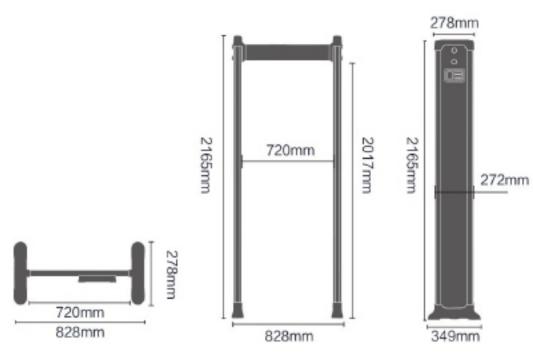

## **DIMENSIONS**

Unit: mm

## V-MD6Z-DFZ6

| Parameter                      | Specifications                                                                            |
|--------------------------------|-------------------------------------------------------------------------------------------|
| Passage Dimension              | 2017mm x 720mm                                                                            |
| Metal Sensitivity              | Maximum Sensitivity≥10g Metal                                                             |
| Display                        | LCD digital control panel with real-time statistics & alarm counts                        |
| Operation Interface            | Dual sets of red and green digital tube display with integrated four-button control panel |
| Preset                         | Up to 72 scenarios                                                                        |
| Alarm Mode                     | Supports multiple alarm tone selection mode                                               |
| Sensitivity                    | 400 adjustable sensitivity levels for metal objects                                       |
| Zone Detection                 | 6 zones                                                                                   |
| Simultaneous Detection & Alarm | Up to 2 detection zones simultaneous alarm                                                |
| Calibration                    | Automatic                                                                                 |
| Password Protection            | Supported 5-digit password protection                                                     |
| Working Environment            | -20°C ~ +65°C                                                                             |
| Working Current                | AC100V~240V 50 / 60Hz                                                                     |
| Operating Frequency Range      | 0—99 Bands                                                                                |
| Power Consumption              | <12W                                                                                      |
| Construction Material          | High density MDF wooden panel                                                             |
| Weight                         | 23 Kg                                                                                     |
| Installation Environment       | Width 100cm x Length 200cm (minimum range without metal)                                  |
| Dimensions                     | 2165×828x349mm                                                                            |