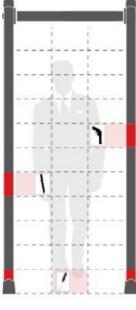

|
| Construction Material          | High density MDF wooden panel                                                             |
| Weight                         | 27 Kg                                                                                     |
| Installation Environment       | Width 100cm x Length 200cm (minimum range without metal)                                  |
| Overall Exterior Dimensions    | 2191×875x445mm                                                                            |

\*Exact products and specifications shown may vary by geographic region and are subject to change without notice. Weights and measurements are approximate and may vary.

### DIMENSIONS





#### V-MD33Z-DFZ6

#### **TEST KITS :**



## **DETECTION ZONE**



33 ZONES

#### VANTAGE INTEGRATED SECURITY SOLUTIONS LIMITED

B3, Bredon House 321, Tenttenhall Road Tettenhall, Wolverhampton West Midlands, WV6 0JZ United Kingdom Ph:+44-1902793383, Email: sales@vantagesecurity.com www.vantagesecurity.com (AN ISO 9001 : 2008, ISO14001 : 2004 CERTIFIED COMPANY)