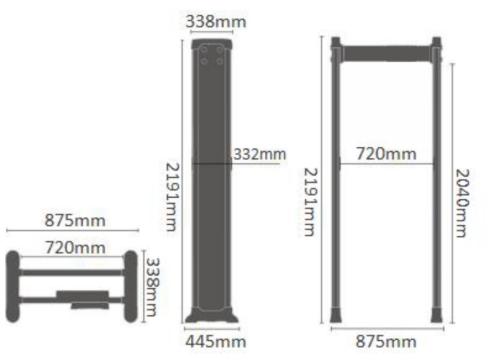

### DIMENSIONS

#### V-MD33Z-DFZ6

# V-MD33Z-DFZ6

| Parameter                      | Specifications                                                                            |
|--------------------------------|-------------------------------------------------------------------------------------------|
| Passage Dimension              | 2007x720x445mm                                                                            |
| Metal Sensitivity              | Maximum Sensitivity≥10g Metal                                                             |
| Display                        | LED digital control panel with real-time statistics & alarm counts                        |
| Operation Interface            | Dual sets of red and green digital tube display with integrated four-button control panel |
| Preset                         | Up to 72 scenarios                                                                        |
| Alarm Mode                     | Supports multiple alarm tone selection mode                                               |
| Sensitivity                    | 400 adjustable sensitivity levels for metal objects                                       |
| Zone Detection                 | 33 zones                                                                                  |
| Simultaneous Detection & Alarm | Up to 2 detection zones simultaneous alarm                                                |
| Calibration                    | Automatic                                                                                 |
| Password Protection            | Supported 5-digit password protection                                                     |
| Working Environment            | -20°C ~ +65 °C                                                                            |
| Working Current                | AC100V~240V 50 / 60Hz                                                                     |
| Operating Frequency Range      | 0–99 Bands                                                                                |
| Power Consumption              | <12W                                                                                      |
| Construction Material          | High density MDF wooden panel                                                             |
| Weight                         | 27 Kg                                                                                     |
| Installation Environment       | Width 100cm x Length 200cm (minimum range without metal)                                  |
| Overall Exterior Dimensions    | 2191×875x445mm                                                                            |