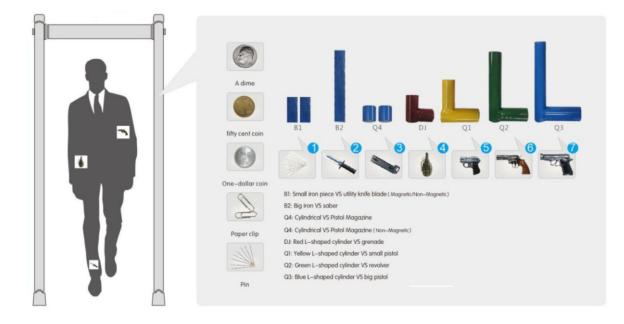

|
| Construction Material          | High density MDF wooden panel                                                             |
| Weight                         | 27 Kg                                                                                     |
| Installation Environment       | Width 100cm x Length 200cm (minimum range without metal)                                  |
| Overall Exterior Dimensions    | 2191×875x445mm                                                                            |

\*Exact products and specifications shown may vary by geographic region and are subject to change without notice. Weights and measurements are approximate and may vary.

### DIMENSIONS





#### V-MD33Z-DFZ6

#### **TEST KITS :**



## **DETECTION ZONE**



33 ZONES

#### VANTAGE INTEGRATED SECURITY SOLUTIONS LIMITED

B3, Bredon House 321, Tenttenhall Road Tettenhall, Wolverhampton West Midlands, WV6 0JZ United Kingdom Ph:+44-1902793383, Email: sales@vantagesecurity.com www.vantagesecurity.com (AN ISO 9001 : 2008, ISO14001 : 2004 CERTIFIED COMPANY)