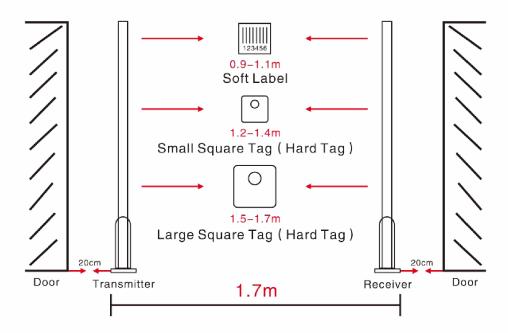

# RF BASED SYSTEMS

## V-EA4600-RFJ3

RADIO FREQUENCY EAS SYSTEM







## **FEATURES**

Ultra Wide Detection Distance

Simple installation and operation

Low False alarm rate

Strong anti-interference ability

Reinforced base for stability and durability

Working frequency 8.2 MHz

Detection distance - 0.9 to 1.8 m

Construction Material - Aluminum Alloy

Net weight - 21.5 kg per pair

Dimensions - 1550 x 380 x 25 mm

Packing size - 1560 x 445 x 160 mm

## V-EA4600-RFJ3

### **DETECTION RANGE**

Unit: m



### VANTAGE INTEGRATED SECURITY SOLUTIONS LIMITED.

B3, Bredon House 321, Tenttenhall Road Tettenhall, Wolverhampton West Midlands, WV6 0JZ United Kingdom Ph:+44-1902-793383, Email: sales@vantagesecurity.com