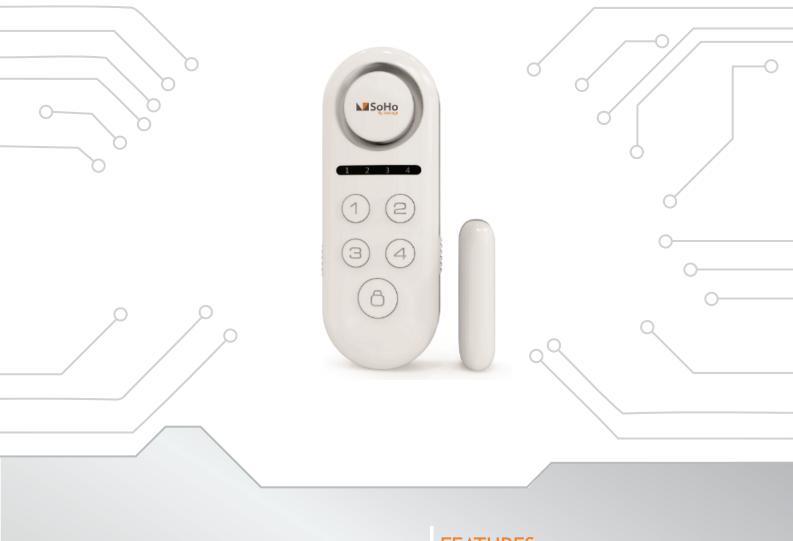

# **SoHo Sentinel**

STANDALONE DOOR CONTACT SENSOR WITH Wi-Fi

Configure and manage effortlessly by SoHo mobile application

Works with Amazon Alexa/Google Home

Built-in siren up to 110dB

Door open/close alerts on SoHo mobile application

4 Digit password protection

Low battery reminder

Powered by 2 x AAA battery