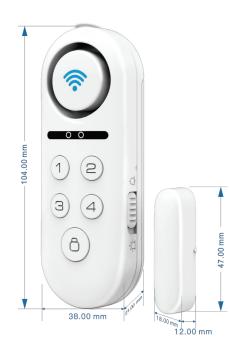

### DIMENSIONS

Unit: Inches(mm)

### **SoHo Sentinel**

| Parameter           | Specifications           |
|---------------------|--------------------------|
| Battery             | 2xAAA battery            |
| Power Voltage       | 0.5W                     |
| Working Current     | <150mA                   |
| Standby Current     | <50uA                    |
| Standby Time        | 1 year                   |
| Wifi Frequency      | 2.4GHz                   |
| Mode Selection      | Home/Arm                 |
| Wifi Protocol       | 802.11b                  |
| Alarm Tone          | Alarm/Chime              |
| Voice Assistants    | Alexa, Google Home       |
| Working Temperature | -20°C ~ 55°C             |
| Working Humidity    | <20~ 95%                 |
| Dimension           | 104x38x21mm & 47x18x12mm |
| Weight              | 53g                      |