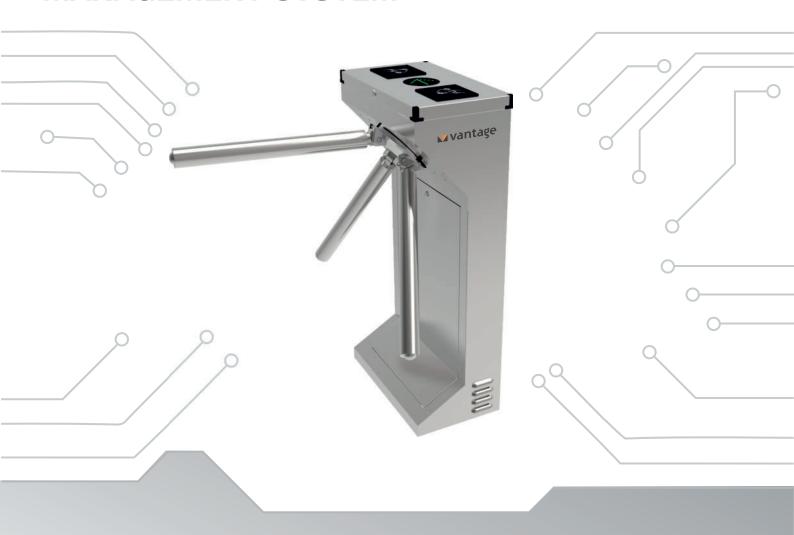

# PEOPLE ENTRANCE MANAGEMENT SYSTEM

# V-PM1000-TST3

HALF HEIGHT TRIPOD TURNSTILE GATE

### **FFATURES**

Heavy-duty semi-automatic turnstile barrier

Dual core and bi-directional operations supported

Half height operation with passage width of <550mm

LED status indicator & adjustable time out delay

Automatic reset of barrier gate after each passage

Integration support with any RFID/Biometric Reader through NO input

Fail safe & fail lock function supported in case of emergency

Top quality AISI 304 grade SS construction with IP54 rating

## V-PM1000-TST3

| Parameter                 | Specifications                                                                                                                    |
|---------------------------|-----------------------------------------------------------------------------------------------------------------------------------|
| Passage Width             | 550mm                                                                                                                             |
| Throughput Rate           | 30-35 persons per minute                                                                                                          |
| Passage Direction         | Unidirectional/ bidirectional                                                                                                     |
| Drive                     | Electro-magnetic mechanical drive                                                                                                 |
| Power/Mechanism Failure   | Fail safe or fail lock status for either one or both directions be in free movement mode (standard) or locks in the home position |
| Fire Alarm Integration    | Supported                                                                                                                         |
| Drop Arm Option           | Horizontal arm drops to create passage for evacuation                                                                             |
| Service Life              | >5 million operation cycles                                                                                                       |
| Communication Interface   | Dry contact, relay input (NO/NC/COMM) optional RS232/RS485                                                                        |
| Operating Voltage         | DC 24V                                                                                                                            |
| Power Supply Voltage      | AC100~240 V                                                                                                                       |
| Power Consumption         | 30W                                                                                                                               |
| Working Temperature       | -25°C~+70°C                                                                                                                       |
| Relative Humidity         | ≤90% no condensation                                                                                                              |
| IP Rating                 | IP54 (IP56 optional)                                                                                                              |
| Chassis Material          | Top quality AISI 304 grade stainless steel (optional 316 grade)                                                                   |
| Dimension Excluding Bars  | 480x280x960mm                                                                                                                     |
| Net Weight Including Bars | 30 kg                                                                                                                             |
| Certifications            | CE, FCC, ROHS                                                                                                                     |