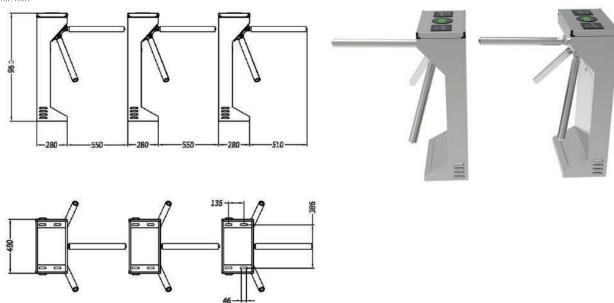

#### **DIMENSIONS**

Unit: mm

## V-PM1000-TST3

| Parameter                 | Specifications                                                                                                                    |
|---------------------------|-----------------------------------------------------------------------------------------------------------------------------------|
| Passage Width             | 550mm                                                                                                                             |
| Throughput Rate           | 30-35 persons per minute                                                                                                          |
| Passage Direction         | Unidirectional/ bidirectional                                                                                                     |
| Drive                     | Electro-magnetic mechanical drive                                                                                                 |
| Power/Mechanism Failure   | Fail safe or fail lock status for either one or both directions be in free movement mode (standard) or locks in the home position |
| Fire Alarm Integration    | Supported                                                                                                                         |
| Drop Arm Option           | Horizontal arm drops to create passage for evacuation                                                                             |
| Service Life              | >5 million operation cycles                                                                                                       |
| Communication Interface   | Dry contact, relay input (NO/NC/COMM) optional RS232/RS485                                                                        |
| Operating Voltage         | DC 24V                                                                                                                            |
| Power Supply Voltage      | AC100~240 V                                                                                                                       |
| Power Consumption         | 30W                                                                                                                               |
| Working Temperature       | -25°C~+70°C                                                                                                                       |
| Relative Humidity         | ≤90% no condensation                                                                                                              |
| IP Rating                 | IP54 (IP56 optional)                                                                                                              |
| Chassis Material          | Top quality AISI 304 grade stainless steel (optional 316 grade)                                                                   |
| Dimension Excluding Bars  | 480x280x960mm                                                                                                                     |
| Net Weight Including Bars | 30 kg                                                                                                                             |
| Certifications            | CE, FCC, ROHS                                                                                                                     |