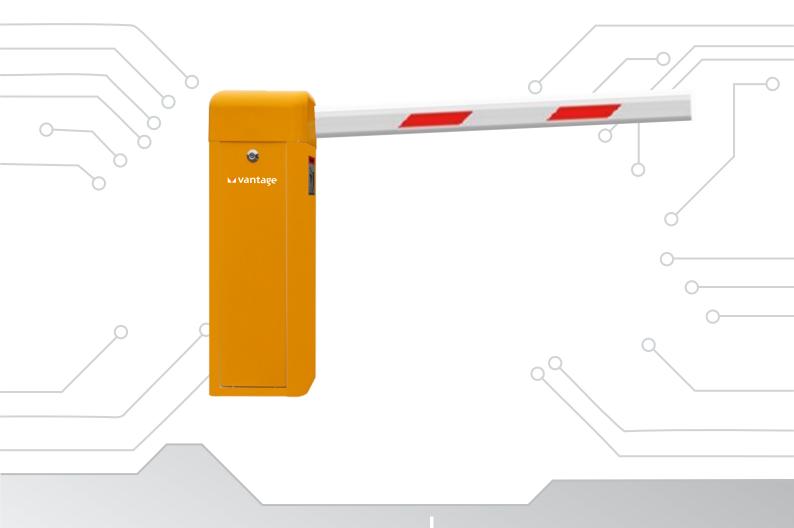

# VV-VM5903EB-R1S4/L1S4 **Ultra Fast Electronic Boom Barrier**

### **FEATURES**

High Performance Boom Barrier with Electro-Mechanical Motor

100% duty cycle with >1 million operations

Opening time & Closing time 1.5 seconds

Arm Auto Reverse, Traffic Light can be integrated to further enhance safety

IP44 Ingress Protection Rating and Hand crank for Manual operations

Push button with up, down and stop functionality

Integration support with any RFID/Biometric Reader through NO input

Aluminium Telescopic Boom up to 3mtrs length supported

## VV-VM5903EB-R1S4/L1S4

| Parameter                       | Specifications   |
|---------------------------------|------------------|
| Drive                           | Torque Motor     |
| Service Life                    | ≥1 million       |
| Rod Type                        | Straight boom    |
| Rod Lift Time                   | 1-5s             |
| Rod Length                      | 3m               |
| Maximum Remote Control Distance | 30m              |
| Motor Power Consumption         | 100W             |
| Frequency                       | 60HZ/50HZ        |
| Working Voltage                 | AC220/110V ±10%V |
| Operating Temp.                 | -40°to 85°       |
| Barrier Dimension.              | 340x280x1030(mm  |
| Gross Weight                    | 55 kg            |
| Certifications                  | CE, FCC, ROHS    |